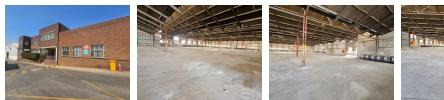

The property features three warehouse spaces (1,161m<sup>2</sup>, 1,248m<sup>2</sup>, and 2,600m<sup>2</sup>), each with 5.5m height, multiple roller doors, dock levelers, and loading bays, ensuring efficient loading and offloading. A dedicated office component and a guardhouse enhance security and functionality. Centrally located in Wadeville, with excellent connectivity to major transport routes, this property