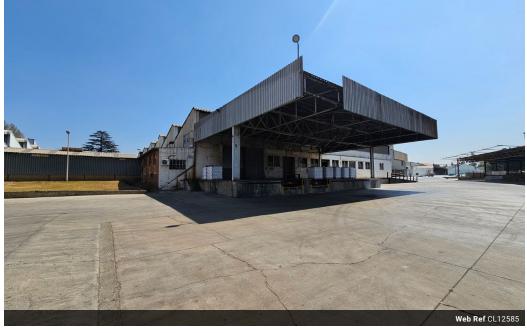

### Prime Free-Standing Industrial Facility for Sale in Wadeville

This expansive industrial property in Wadeville is the perfect solution for manufacturing, warehousing, and logistics operations. With multiple large warehouses and a generous surplus yard, it offers ample truck access and maneuverability. A powerful 380 KVA three-phase power supply ensures seamless heavy-duty operations, making it ideal for high-demand industries.

The property features three warehouse spaces (1,161m<sup>2</sup>, 1,248m<sup>2</sup>, and 2,600m<sup>2</sup>), each with 5.5m height, multiple roller doors, dock levelers, and loading bays, ensuring efficient loading and offloading. A dedicated office component and a guardhouse enhance security and functionality. Centrally located in Wadeville, with excellent connectivity to major transport routes, this property