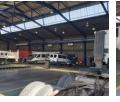

Additional features of the property include a 5-ton overhead crane, perfect for lifting and moving heavy goods within the workshop.

There is ample yard space surrounding the property, providing enough room for truck maneuvering, turning, and extra storage. The property also benefits from a reliable 80-amp three-phase electrical power supply, making it suitable for various industrial