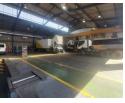

### Investment Property For Sale

This property is situated in the well-established industrial hub of Wadeville, offering exceptional exposure and easy accessibility, particularly for trucks. Its location along a main road ensures high visibility for the business. The property consists of a modern, well-maintained office area, which is adjacent to a spacious workshop equipped with multiple roller doors and impressive ceiling height, allowing for versatile use.

Additional features of the property include a 5-ton overhead crane, perfect for lifting and moving heavy goods within the workshop.

There is ample yard space surrounding the property, providing enough room for truck maneuvering, turning, and extra storage. The property also benefits from a reliable 80-amp three-phase electrical power supply, making it suitable for various industrial