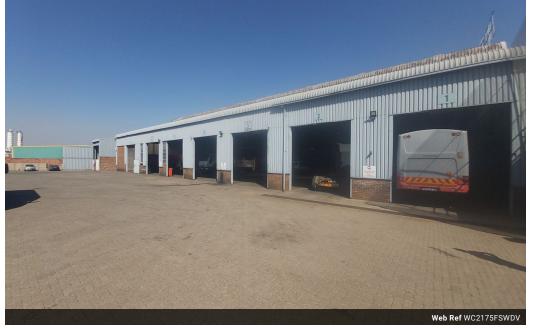

### Investment Property For Sale

This property is situated in the well-established industrial hub of Wadeville, offering exceptional exposure and easy accessibility, particularly for trucks. Its location along a main road ensures high visibility for the business. The property consists of a modern, well-maintained office area, which is adjacent to a spacious workshop equipped with multiple roller doors and impressive ceiling height, allowing for versatile use.

Additional features of the property include a 5-ton overhead crane, perfect for lifting and moving heavy goods within the workshop.

There is ample yard space surrounding the property, providing enough room for truck maneuvering, turning, and extra storage. The property also benefits from a reliable 80-amp three-phase electrical power supply, making it suitable for various industrial