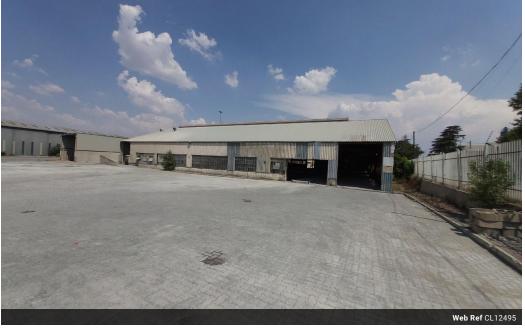

## Industrial Facility with Cranes & Expansive Yard

50 Tn/m<sup>2</sup>

Yes

Yes

This exceptional standalone industrial property offers a powerful combination of a well-maintained factory/workshop and versatile office spaces, making it ideal for businesses requiring both administrative and operational efficiency. Strategically located near the N17 highway, the facility ensures seamless accessibility with multiple entry points for vehicles, staff, and equipment, optimizing workflow and logistics.

Set on a vast 39,000m<sup>2</sup> paved yard, the property is perfectly suited for large-scale workshops, storage, or heavy-duty industrial operations. Featuring cranes ranging from 2 to 5 tons and a robust 3-phase power supply, this facility is built to handle high-demand industrial processes with ease. Whether you're expanding or streamlining operations, this property provides the scale,

#### **Exterior** Covered Parking Bays Open Parking Bays

20 Floor 20 Land Buildi

Floor Size Land Size Building Height

5,700m² 38,000m² 6m

https://www.newpointproperty.co.za