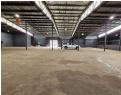

## Versatile Industrial Property with Large Yard in Wadeville

This newly renovated industrial property in the sought-after Wadeville area is now available for lease. Originally designed as a tire fitment center, the space offers flexibility for various business operations. Tenants in the fitment industry can benefit from included equipment, while others can adapt the well-maintained warehouse and office components to suit their needs. The property features a spacious 5,500m² paved yard, providing ample space for storage, vehicle movement, and logistics.

With multiple roller shutter doors ensuring seamless truck access, this facility is designed for efficiency. A modern fire detection system enhances safety, while the property's strategic location allows for easy connectivity to key transport routes. Whether you're