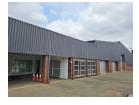

## Versatile Industrial Property with Large Yard in Wadeville

This newly renovated industrial property in the sought-after Wadeville area is now available for lease. Originally designed as a tire fitment center, the space offers flexibility for various business operations. Tenants in the fitment industry can benefit from included equipment, while others can adapt the well-maintained warehouse and office components to suit their needs. The property features a spacious 5,500m² paved yard, providing ample space for storage, vehicle movement, and logistics.

With multiple roller shutter doors ensuring seamless truck access, this facility is designed for efficiency. A modern fire detection system enhances safety, while the property's strategic location allows for easy connectivity to key transport routes. Whether you're