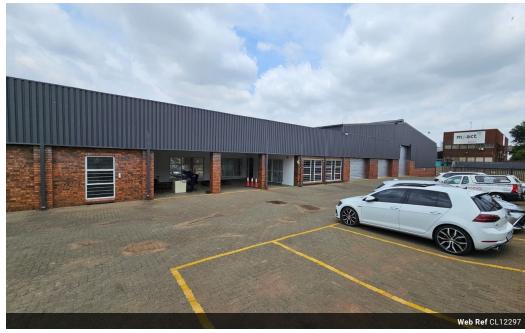

## Versatile Industrial Property with Large Yard in Wadeville

This newly renovated industrial property in the sought-after Wadeville area is now available for lease. Originally designed as a tire fitment center, the space offers flexibility for various business operations. Tenants in the fitment industry can benefit from included equipment, while others can adapt the well-maintained warehouse and office components to suit their needs. The property features a spacious 5,500m² paved yard, providing ample space for storage, vehicle movement, and logistics.

With multiple roller shutter doors ensuring seamless truck access, this facility is designed for efficiency. A modern fire detection system enhances safety, while the property's strategic location allows for easy connectivity to key transport routes. Whether you're