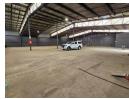

## Versatile Industrial Property with Large Yard in Wadeville

This newly renovated industrial property in the sought-after Wadeville area is now available for lease. Originally designed as a tire fitment center, the space offers flexibility for various business operations. Tenants in the fitment industry can benefit from included equipment, while others can adapt the well-maintained warehouse and office components to suit their needs. The property features a spacious 5,500m² paved yard, providing ample space for storage, vehicle movement, and logistics.

With multiple roller shutter doors ensuring seamless truck access, this facility is designed for efficiency. A modern fire detection system enhances safety, while the property's strategic location allows for easy connectivity to key transport routes. Whether you're