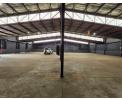

## Versatile Industrial Property with Large Yard in Wadeville

This newly renovated industrial property in the sought-after Wadeville area is now available for lease. Originally designed as a tire fitment center, the space offers flexibility for various business operations. Tenants in the fitment industry can benefit from included equipment, while others can adapt the well-maintained warehouse and office components to suit their needs. The property features a spacious 5,500m² paved yard, providing ample space for storage, vehicle movement, and logistics.

With multiple roller shutter doors ensuring seamless truck access, this facility is designed for efficiency. A modern fire detection system enhances safety, while the property's strategic location allows for easy connectivity to key transport routes. Whether you're