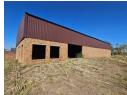

## 500m2 for sale in Wadeville

An excellent building opportunity is available in Wadeville, Germiston, offering tremendous potential for development. The site is partially developed, with an existing structure of approximately 500m² already in place. The current plans for the property include the construction of two identical structures, designed to complement the existing development. The stand measures a generous 1,900m² and is zoned Industrial 1, providing the necessary zoning for industrial use. This zoning allows for various types of industrial activities, making it an ideal site for businesses looking to establish or expand operations in a strategic and accessible location.

The new owner has the flexibility to either complete the existing development plans or customize the design and build to suit their

## **Features**

**Zoning** Industrial

Sizes

Floor Size 500m² Land Size 1,900m² Building Height 6m