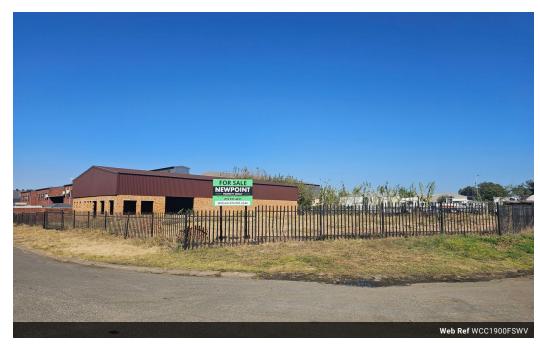

## 500m2 for sale in Wadeville

An excellent building opportunity is available in Wadeville, Germiston, offering tremendous potential for development. The site is partially developed, with an existing structure of approximately 500m² already in place. The current plans for the property include the construction of two identical structures, designed to complement the existing development. The stand measures a generous 1,900m² and is zoned Industrial 1, providing the necessary zoning for industrial use. This zoning allows for various types of industrial activities, making it an ideal site for businesses looking to establish or expand operations in a strategic and accessible location.

The new owner has the flexibility to either complete the existing development plans or customize the design and build to suit their

## **Features**

**Zoning** Industrial

Sizes

Floor Size 500m² Land Size 1,900m² Building Height 6m