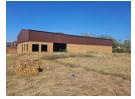

## 500m2 for sale in Wadeville

An excellent building opportunity is available in Wadeville, Germiston, offering tremendous potential for development. The site is partially developed, with an existing structure of approximately 500m² already in place. The current plans for the property include the construction of two identical structures, designed to complement the existing development. The stand measures a generous 1,900m² and is zoned Industrial 1, providing the necessary zoning for industrial use. This zoning allows for various types of industrial activities, making it an ideal site for businesses looking to establish or expand operations in a strategic and accessible location.

The new owner has the flexibility to either complete the existing development plans or customize the design and build to suit their

## **Features**

**Zoning** Industrial

Sizes

Floor Size 500m² Land Size 1,900m² Building Height 6m