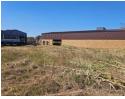

## 500m2 for sale in Wadeville

An excellent building opportunity is available in Wadeville, Germiston, offering tremendous potential for development. The site is partially developed, with an existing structure of approximately 500m² already in place. The current plans for the property include the construction of two identical structures, designed to complement the existing development. The stand measures a generous 1,900m² and is zoned Industrial 1, providing the necessary zoning for industrial use. This zoning allows for various types of industrial activities, making it an ideal site for businesses looking to establish or expand operations in a strategic and accessible location.

The new owner has the flexibility to either complete the existing development plans or customize the design and build to suit their

## **Features**

**Zoning** Industrial

Sizes

Floor Size 500m² Land Size 1,900m² Building Height 6m