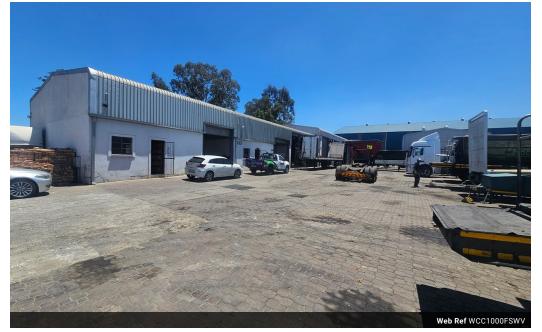

### 1000m2 industrial factory for sale in Wadeville

5 Tn/m<sup>2</sup>

Yes 80

For sale in Wadeville, Germiston: This exceptional freestanding property is perfect for businesses in the transport, engineering, and fabrication industries. The property offers a generous 1,000m<sup>2</sup> of under-roof space, comprising well-maintained office areas and a large truck workshop. The workshop is equipped with a spray booth, ideal for automotive repairs and refinishing.

Additionally, the property features a reliable 80-amp power supply, supporting heavy-duty equipment, making it an excellent choice for engineering and fabrication operations. With ample yard space for trucks and equipment, this property offers both functionality