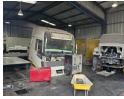

### 1000m2 industrial factory for sale in Wadeville

5 Tn/m<sup>2</sup>

Yes 80

For sale in Wadeville, Germiston: This exceptional freestanding property is perfect for businesses in the transport, engineering, and fabrication industries. The property offers a generous 1,000m<sup>2</sup> of under-roof space, comprising well-maintained office areas and a large truck workshop. The workshop is equipped with a spray booth, ideal for automotive repairs and refinishing.