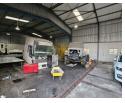

### 1000m2 industrial factory for sale in Wadeville

5 Tn/m<sup>2</sup>

Yes 80

For sale in Wadeville, Germiston: This exceptional freestanding property is perfect for businesses in the transport, engineering, and fabrication industries. The property offers a generous 1,000m<sup>2</sup> of under-roof space, comprising well-maintained office areas and a large truck workshop. The workshop is equipped with a spray booth, ideal for automotive repairs and refinishing.

Additionally, the property features a reliable 80-amp power supply, supporting heavy-duty equipment, making it an excellent choice for engineering and fabrication operations. With ample yard space for trucks and equipment, this property offers both functionality