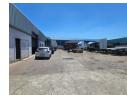

### 1000m2 industrial factory for sale in Wadeville

5 Tn/m<sup>2</sup>

Yes 80

For sale in Wadeville, Germiston: This exceptional freestanding property is perfect for businesses in the transport, engineering, and fabrication industries. The property offers a generous 1,000m<sup>2</sup> of under-roof space, comprising well-maintained office areas and a large truck workshop. The workshop is equipped with a spray booth, ideal for automotive repairs and refinishing.

Additionally, the property features a reliable 80-amp power supply, supporting heavy-duty equipment, making it an excellent choice for engineering and fabrication operations. With ample yard space for trucks and equipment, this property offers both functionality