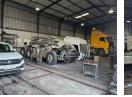

### 1000m2 industrial factory for sale in Wadeville

5 Tn/m<sup>2</sup>

Yes 80

For sale in Wadeville, Germiston: This exceptional freestanding property is perfect for businesses in the transport, engineering, and fabrication industries. The property offers a generous 1,000m<sup>2</sup> of under-roof space, comprising well-maintained office areas and a large truck workshop. The workshop is equipped with a spray booth, ideal for automotive repairs and refinishing.