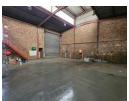

## 8x300m2 mini factories for sale in Wadeville

An exceptional investment opportunity is available in Wadeville, offering a mini park for sale with  $8 \times 300 \text{m}^2$  mini units. Six of the units are currently tenanted, with 2 units vacant, providing immediate rental income and potential for further growth.

The buildings are in solid condition, each featuring large roller shutter doors for easy access, well-sized administrative offices, and spacious floors. These units are particularly suited for engineering and fabrication businesses.