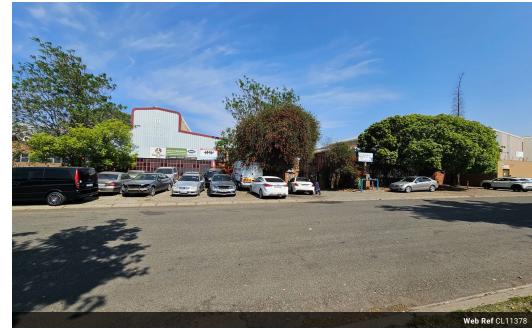

## 8x300m2 mini factories for sale in Wadeville

An exceptional investment opportunity is available in Wadeville, offering a mini park for sale with  $8 \times 300 \text{m}^2$  mini units. Six of the units are currently tenanted, with 2 units vacant, providing immediate rental income and potential for further growth.

The buildings are in solid condition, each featuring large roller shutter doors for easy access, well-sized administrative offices, and spacious floors. These units are particularly suited for engineering and fabrication businesses.