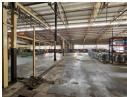

### 1800m² Factory in Wadeville, Germiston

A clean and meticulously maintained industrial factory is now available for lease in the thriving industrial hub of Wadeville, Germiston. This versatile property is equipped with a robust 400-amp electrical supply, making it suitable for a variety of industrial activities, from heavy engineering to plastic molding. The factory's setup is ideal for businesses requiring high-powered equipment and efficient operations.

Access is seamless, with two spacious roller doors designed to accommodate large trucks, ensuring smooth logistics and transport flow. The interior features a substantial office component, perfect for housing a sizable administrative team. For added convenience, ample covered staff parking is available just outside the building. Additionally, the property is equipped with multiple