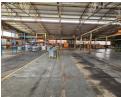

### 1800m² Factory in Wadeville, Germiston

A clean and meticulously maintained industrial factory is now available for lease in the thriving industrial hub of Wadeville, Germiston. This versatile property is equipped with a robust 400-amp electrical supply, making it suitable for a variety of industrial activities, from heavy engineering to plastic molding. The factory's setup is ideal for businesses requiring high-powered equipment and efficient operations.

Access is seamless, with two spacious roller doors designed to accommodate large trucks, ensuring smooth logistics and transport flow. The interior features a substantial office component, perfect for housing a sizable administrative team. For added convenience, ample covered staff parking is available just outside the building. Additionally, the property is equipped with multiple

#### Features

**Building Name**Unit 1 Haring Park **Zoning**Industrial

 Interior
 Sizes

 Floor Loading Cap.
 10 Tn/m²
 Floor Size

 Power 3 Phase
 Yes
 Land Size

 Power Amps
 450
 Building Height