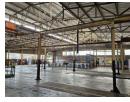

### 1800m² Factory in Wadeville, Germiston

A clean and meticulously maintained industrial factory is now available for lease in the thriving industrial hub of Wadeville, Germiston. This versatile property is equipped with a robust 400-amp electrical supply, making it suitable for a variety of industrial activities, from heavy engineering to plastic molding. The factory's setup is ideal for businesses requiring high-powered equipment and efficient operations.

Access is seamless, with two spacious roller doors designed to accommodate large trucks, ensuring smooth logistics and transport flow. The interior features a substantial office component, perfect for housing a sizable administrative team. For added convenience, ample covered staff parking is available just outside the building. Additionally, the property is equipped with multiple

#### Features

**Building Name**Unit 1 Haring Park **Zoning**Industrial

 Interior
 Sizes

 Floor Loading Cap.
 10 Tn/m²
 Floor Size

 Power 3 Phase
 Yes
 Land Size

 Power Amps
 450
 Building Height