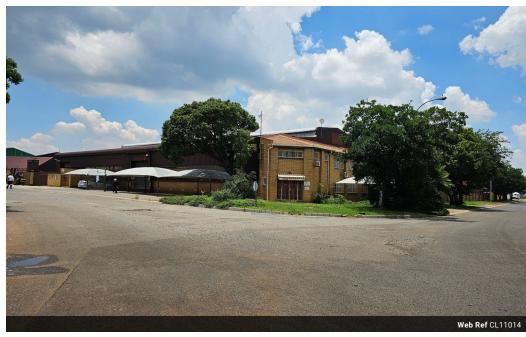

### 1800m² Factory in Wadeville, Germiston

A clean and meticulously maintained industrial factory is now available for lease in the thriving industrial hub of Wadeville, Germiston. This versatile property is equipped with a robust 400-amp electrical supply, making it suitable for a variety of industrial activities, from heavy engineering to plastic molding. The factory's setup is ideal for businesses requiring high-powered equipment and efficient operations.

Access is seamless, with two spacious roller doors designed to accommodate large trucks, ensuring smooth logistics and transport flow. The interior features a substantial office component, perfect for housing a sizable administrative team. For added convenience, ample covered staff parking is available just outside the building. Additionally, the property is equipped with multiple