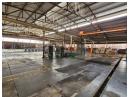

### 1800m² Factory in Wadeville, Germiston

A clean and meticulously maintained industrial factory is now available for lease in the thriving industrial hub of Wadeville, Germiston. This versatile property is equipped with a robust 400-amp electrical supply, making it suitable for a variety of industrial activities, from heavy engineering to plastic molding. The factory's setup is ideal for businesses requiring high-powered equipment and efficient operations.

Access is seamless, with two spacious roller doors designed to accommodate large trucks, ensuring smooth logistics and transport flow. The interior features a substantial office component, perfect for housing a sizable administrative team. For added convenience, ample covered staff parking is available just outside the building. Additionally, the property is equipped with multiple