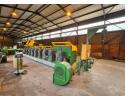

## 750m2 Industrial Factory for sale in Wadeville

10 Tn/m<sup>2</sup>

Yes

Charming and well-secured industrial factory available for lease in the thriving area of Wadeville. Boasting an array of impressive features, this property offers a substantial 700 amps of three-phase power, along with the convenience of a small crane boasting a lifting capacity of 2.5 tons. Access in and out of the premises is effortlessly facilitated by two generously sized roller doors.

The property's rectangular layout lends itself perfectly to businesses with extensive production lines, making it an ideal choice for engineering and fabrication operations. While there are currently no administrative offices in place, the flexible layout allows for easy installation using drywall. The property is equipped with staff ablution facilities, including showers, ensuring convenience for