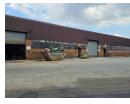

## 750m2 Industrial Factory for sale in Wadeville

10 Tn/m<sup>2</sup>

Yes

Charming and well-secured industrial factory available for lease in the thriving area of Wadeville. Boasting an array of impressive features, this property offers a substantial 700 amps of three-phase power, along with the convenience of a small crane boasting a lifting capacity of 2.5 tons. Access in and out of the premises is effortlessly facilitated by two generously sized roller doors.

The property's rectangular layout lends itself perfectly to businesses with extensive production lines, making it an ideal choice for engineering and fabrication operations. While there are currently no administrative offices in place, the flexible layout allows for easy installation using drywall. The property is equipped with staff ablution facilities, including showers, ensuring convenience for