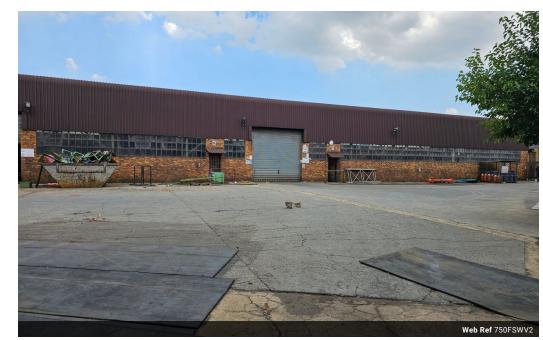

## 750m2 Industrial Factory for sale in Wadeville

10 Tn/m<sup>2</sup>

Yes

Charming and well-secured industrial factory available for lease in the thriving area of Wadeville. Boasting an array of impressive features, this property offers a substantial 700 amps of three-phase power, along with the convenience of a small crane boasting a lifting capacity of 2.5 tons. Access in and out of the premises is effortlessly facilitated by two generously sized roller doors.

The property's rectangular layout lends itself perfectly to businesses with extensive production lines, making it an ideal choice for engineering and fabrication operations. While there are currently no administrative offices in place, the flexible layout allows for easy installation using drywall. The property is equipped with staff ablution facilities, including showers, ensuring convenience for