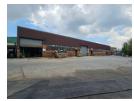

## 750m2 Industrial Factory for sale in Wadeville

10 Tn/m<sup>2</sup>

Yes

Charming and well-secured industrial factory available for lease in the thriving area of Wadeville. Boasting an array of impressive features, this property offers a substantial 700 amps of three-phase power, along with the convenience of a small crane boasting a lifting capacity of 2.5 tons. Access in and out of the premises is effortlessly facilitated by two generously sized roller doors.

The property's rectangular layout lends itself perfectly to businesses with extensive production lines, making it an ideal choice for engineering and fabrication operations. While there are currently no administrative offices in place, the flexible layout allows for easy installation using drywall. The property is equipped with staff ablution facilities, including showers, ensuring convenience for