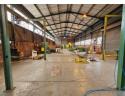

## 750m2 Industrial Factory for sale in Wadeville

10 Tn/m<sup>2</sup>

Yes

Charming and well-secured industrial factory available for lease in the thriving area of Wadeville. Boasting an array of impressive features, this property offers a substantial 700 amps of three-phase power, along with the convenience of a small crane boasting a lifting capacity of 2.5 tons. Access in and out of the premises is effortlessly facilitated by two generously sized roller doors.

The property's rectangular layout lends itself perfectly to businesses with extensive production lines, making it an ideal choice for engineering and fabrication operations. While there are currently no administrative offices in place, the flexible layout allows for easy installation using drywall. The property is equipped with staff ablution facilities, including showers, ensuring convenience for