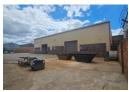

## 3 500sqm Factory in Wadeville

Presenting a pristine standalone property now available in the highly sought-after Wadeville area, this exceptional listing caters particularly to engineering and fabrication businesses. The property stands out with its immaculate condition and meticulous maintenance, offering an impressive power supply alongside a sprawling 9500m2 of yard space.

Effortless access to and from the premises is facilitated by a multitude of rolling doors, enhancing logistical efficiency, while the factory's floors remain impeccably preserved. Notably, half of the factory space is thoughtfully coated with epoxy, ensuring an optimal work environment. This property seamlessly embodies both functionality and a commitment to pristine quality, making it