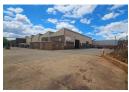

## 3 500sqm Factory in Wadeville

Presenting a pristine standalone property now available in the highly sought-after Wadeville area, this exceptional listing caters particularly to engineering and fabrication businesses. The property stands out with its immaculate condition and meticulous maintenance, offering an impressive power supply alongside a sprawling 9500m2 of yard space.

Effortless access to and from the premises is facilitated by a multitude of rolling doors, enhancing logistical efficiency, while the factory's floors remain impeccably preserved. Notably, half of the factory space is thoughtfully coated with epoxy, ensuring an optimal work environment. This property seamlessly embodies both functionality and a commitment to pristine quality, making it