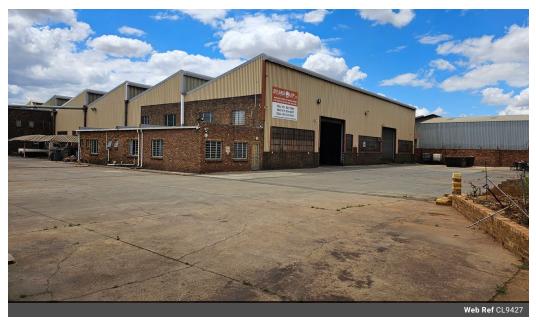

## 3 500sqm Factory in Wadeville

Presenting a pristine standalone property now available in the highly sought-after Wadeville area, this exceptional listing caters particularly to engineering and fabrication businesses. The property stands out with its immaculate condition and meticulous maintenance, offering an impressive power supply alongside a sprawling 9500m2 of yard space.

Effortless access to and from the premises is facilitated by a multitude of rolling doors, enhancing logistical efficiency, while the factory's floors remain impeccably preserved. Notably, half of the factory space is thoughtfully coated with epoxy, ensuring an optimal work environment. This property seamlessly embodies both functionality and a commitment to pristine quality, making it