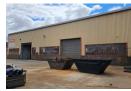

## 3 500sqm Factory in Wadeville

Presenting a pristine standalone property now available in the highly sought-after Wadeville area, this exceptional listing caters particularly to engineering and fabrication businesses. The property stands out with its immaculate condition and meticulous maintenance, offering an impressive power supply alongside a sprawling 9500m2 of yard space.

Effortless access to and from the premises is facilitated by a multitude of rolling doors, enhancing logistical efficiency, while the factory's floors remain impeccably preserved. Notably, half of the factory space is thoughtfully coated with epoxy, ensuring an optimal work environment. This property seamlessly embodies both functionality and a commitment to pristine quality, making it