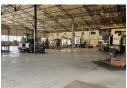

## 3 500sqm Factory in Wadeville

Presenting a pristine standalone property now available in the highly sought-after Wadeville area, this exceptional listing caters particularly to engineering and fabrication businesses. The property stands out with its immaculate condition and meticulous maintenance, offering an impressive power supply alongside a sprawling 9500m2 of yard space.

Effortless access to and from the premises is facilitated by a multitude of rolling doors, enhancing logistical efficiency, while the factory's floors remain impeccably preserved. Notably, half of the factory space is thoughtfully coated with epoxy, ensuring an optimal work environment. This property seamlessly embodies both functionality and a commitment to pristine quality, making it