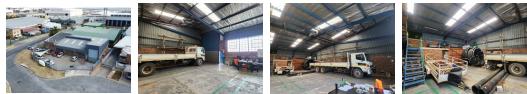

### Spacious 839m<sup>2</sup> Freestanding Warehouse with Offices & Mezzanine

This versatile freestanding property offers 839m<sup>2</sup> under roof on a generous 1,300m<sup>2</sup> stand, providing ample space for a variety of business operations. Featuring a reliable three-phase power supply and an at-grade roller shutter door, the warehouse ensures efficient loading and unloading. The property also includes a neat double-volume office space and an additional 120m<sup>2</sup> mezzanine level, ideal for extra storage or adaptable workspace solutions.

Designed for both functionality and comfort, the facility boasts five bathrooms and two kitchens, catering to the needs of employees and visitors alike. Well-maintained and highly adaptable, this property presents an excellent opportunity for businesses