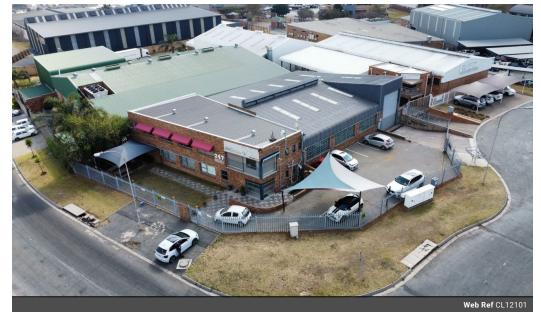

### Spacious 839m<sup>2</sup> Freestanding Warehouse with Offices & Mezzanine

This versatile freestanding property offers 839m<sup>2</sup> under roof on a generous 1,300m<sup>2</sup> stand, providing ample space for a variety of business operations. Featuring a reliable three-phase power supply and an at-grade roller shutter door, the warehouse ensures efficient loading and unloading. The property also includes a neat double-volume office space and an additional 120m<sup>2</sup> mezzanine level, ideal for extra storage or adaptable workspace solutions.

Designed for both functionality and comfort, the facility boasts five bathrooms and two kitchens, catering to the needs of employees and visitors alike. Well-maintained and highly adaptable, this property presents an excellent opportunity for businesses

#### Features

Zoning Industrial

Interior Power 3 Phase

Yes

**Exterior** Covered Parking Bays Open Parking Bays Sizes Floor Size Land Size

839m<sup>2</sup> 1,300m<sup>2</sup>

https://www.newpointproperty.co.za