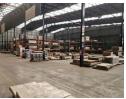

## 010 0354431

Office 40A Eden Meadows Complex 1 Van Riebeeck Avenue Greenstone 1609

R115,000,000

High-Power 1MVA Industrial Facility with Large Yard & Main Road Exposure - Roodekop

Located in the heart of Roodekop, this expansive warehousing and manufacturing facility is built for high-output operations and seamless logistics. The property features a spacious rectangular loading yard with direct access to the main warehouse, multiple loading docks, and impressive internal height. A full sprinkler system, complete with a dedicated tank and pump room, supports safety and compliance, while dual access points allow efficient receiving and dispatch from either end of the property. The surplus yard further enhances truck maneuverability and loading efficiency.

Powering your operations is a substantial 1 MVA electrical supply, ideal for manufacturing or heavy-duty industrial use. The facility

## **Features**

Zoning Industrial

Interior

Floor Loading Cap. Power 3 Phase Power Amps 10 Tn/m² Yes 1700 **Sizes** Floor Size

Land Size Building Height 32,000m<sup>2</sup> 46,000m<sup>2</sup> 7m