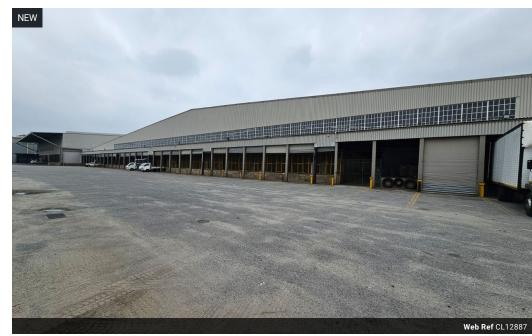

## 010 0354431

Office 40A Eden Meadows Complex 1 Van Riebeeck Avenue Greenstone 1609

R115,000,000

High-Power 1MVA Industrial Facility with Large Yard & Main Road Exposure - Roodekop

Located in the heart of Roodekop, this expansive warehousing and manufacturing facility is built for high-output operations and seamless logistics. The property features a spacious rectangular loading yard with direct access to the main warehouse, multiple loading docks, and impressive internal height. A full sprinkler system, complete with a dedicated tank and pump room, supports safety and compliance, while dual access points allow efficient receiving and dispatch from either end of the property. The surplus yard further enhances truck maneuverability and loading efficiency.

Powering your operations is a substantial 1 MVA electrical supply, ideal for manufacturing or heavy-duty industrial use. The facility

## **Features**

Zoning Industrial

Interior

Floor Loading Cap. Power 3 Phase Power Amps 10 Tn/m² Yes 1700 **Sizes** Floor Size

Land Size Building Height 32,000m<sup>2</sup> 46,000m<sup>2</sup> 7m