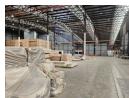

## 010 0354431

Office 40A Eden Meadows Complex 1 Van Riebeeck Avenue Greenstone 1609

R115,000,000

High-Power 1MVA Industrial Facility with Large Yard & Main Road Exposure - Roodekop

Located in the heart of Roodekop, this expansive warehousing and manufacturing facility is built for high-output operations and seamless logistics. The property features a spacious rectangular loading yard with direct access to the main warehouse, multiple loading docks, and impressive internal height. A full sprinkler system, complete with a dedicated tank and pump room, supports safety and compliance, while dual access points allow efficient receiving and dispatch from either end of the property. The surplus yard further enhances truck maneuverability and loading efficiency.

Powering your operations is a substantial 1 MVA electrical supply, ideal for manufacturing or heavy-duty industrial use. The facility

## **Features**

Zoning Industrial

Interior

Floor Loading Cap. Power 3 Phase Power Amps 10 Tn/m² Yes 1700 **Sizes** Floor Size

Land Size Building Height 32,000m<sup>2</sup> 46,000m<sup>2</sup> 7m