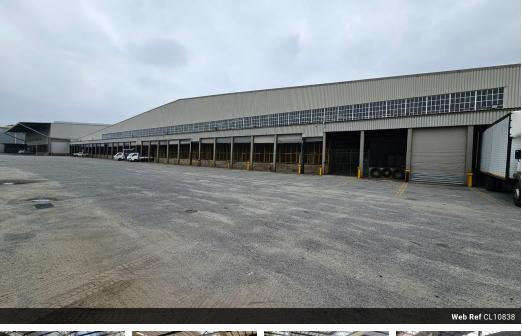

### 32 000sqm Warehouse in Roodekop, Germiston

10 Tn/m<sup>2</sup>

Yes

1700

Situated in the vibrant center of Roodekop, this expansive warehousing and manufacturing facility is an exceptional opportunity. Upon entry through the double gate, a spacious rectangular loading yard adjoins the primary warehouse. Inside, the warehouse features numerous loading docks, generous height, and a fully-equipped sprinkler system with a tank and pump room. The layout ensures seamless receiving and dispatch operations from both ends of the property. Additionally, a sizable surplus yard facilitates convenient truck access and loading. With a robust 1MVA electricity supply, the facility is well-suited for intensive operations.

#### Interior

Floor Loading Cap. Power 3 Phase Power Amps **Sizes** Floor Size Land Size Building Height

32,000m² 46,000m² 7m