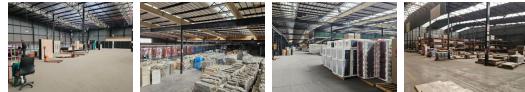

### 32 000sqm Warehouse in Roodekop, Germiston

10 Tn/m<sup>2</sup>

Yes

1700

Situated in the vibrant center of Roodekop, this expansive warehousing and manufacturing facility is an exceptional opportunity. Upon entry through the double gate, a spacious rectangular loading yard adjoins the primary warehouse. Inside, the warehouse features numerous loading docks, generous height, and a fully-equipped sprinkler system with a tank and pump room. The layout ensures seamless receiving and dispatch operations from both ends of the property. Additionally, a sizable surplus yard facilitates convenient truck access and loading. With a robust 1MVA electricity supply, the facility is well-suited for intensive operations.

Inside, expansive open-plan offices serve dual roles as supplementary storage and work areas, with ample staff facilities