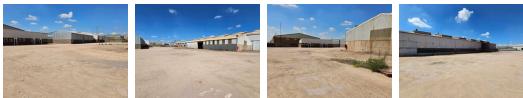

#### 4100m2 on a 38000m2 stand for sale in Roodekop

1 Tn/m<sup>2</sup>

Yes

1000

Expansive property boasting 4000m2 of factory space on a generous stand. Benefit from a robust power connection of 1000amps, ample height to the eaves, and abundant natural light. Ideal for engineering and fabrication enterprises seeking room to thrive. The sizable yard presents opportunities for redevelopment or utilization as a lay-down area.

Impeccably kept offices and a well-appointed boardroom awaits within this property. Safety is paramount, with secure parking

#### Interior

Floor Loading Cap. Power 3 Phase Power Amps **Sizes** Floor Size Building Height

4,100m² 7m

https://www.newpointproperty.co.za