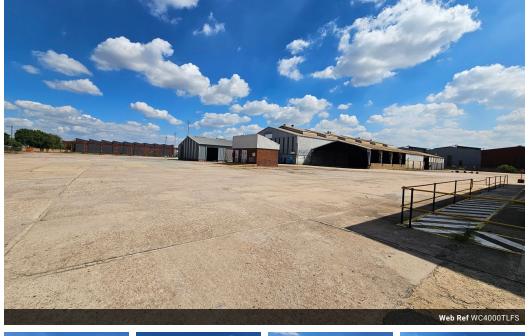

#### 4100m2 on a 38000m2 stand for sale in Roodekop

1 Tn/m<sup>2</sup>

Yes

1000

Expansive property boasting 4000m2 of factory space on a generous stand. Benefit from a robust power connection of 1000amps, ample height to the eaves, and abundant natural light. Ideal for engineering and fabrication enterprises seeking room to thrive. The sizable yard presents opportunities for redevelopment or utilization as a lay-down area.

Impeccably kept offices and a well-appointed boardroom awaits within this property. Safety is paramount, with secure parking

#### Interior

Floor Loading Cap. Power 3 Phase Power Amps **Sizes** Floor Size Building Height

4,100m² 7m

https://www.newpointproperty.co.za