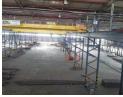

Equipped with on-site transformers generating a combined power output of approximately 4MVA, this facility is primed for substantial operational capacity. The manufacturing floor is further enhanced by the presence of several cranes, spanning loading capabilities from 5 to 25 tons. Situated at a corner location with two distinct road entrances, the building is exceptionally