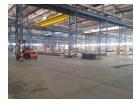

Equipped with on-site transformers generating a combined power output of approximately 4MVA, this facility is primed for substantial operational capacity. The manufacturing floor is further enhanced by the presence of several cranes, spanning loading capabilities from 5 to 25 tons. Situated at a corner location with two distinct road entrances, the building is exceptionally