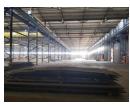

## 29 000m² Factory in Roodekop

Nestled in the bustling Roodekop vicinity, near Wadeville, stands a robust industrial facility available for lease. This heavy-duty factory boasts numerous strategically positioned roller shutter doors, ensuring seamless accessibility. The well-maintained structure is designed with a plethora of features catering to diverse industrial requirements, including an array of open-plan offices and boardrooms to facilitate a conducive work environment.

Equipped with on-site transformers generating a combined power output of approximately 4MVA, this facility is primed for substantial operational capacity. The manufacturing floor is further enhanced by the presence of several cranes, spanning loading capabilities from 5 to 25 tons. Situated at a corner location with two distinct road entrances, the building is exceptionally