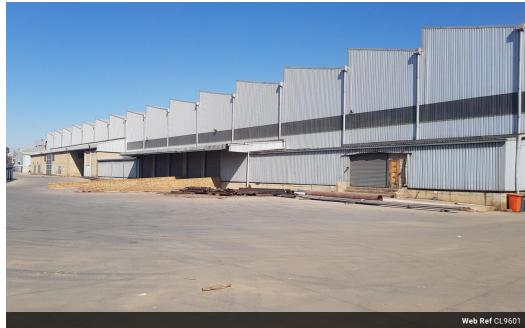

## 29 000m² Factory in Roodekop

Nestled in the bustling Roodekop vicinity, near Wadeville, stands a robust industrial facility available for lease. This heavy-duty factory boasts numerous strategically positioned roller shutter doors, ensuring seamless accessibility. The well-maintained structure is designed with a plethora of features catering to diverse industrial requirements, including an array of open-plan offices and boardrooms to facilitate a conducive work environment.

Equipped with on-site transformers generating a combined power output of approximately 4MVA, this facility is primed for substantial operational capacity. The manufacturing floor is further enhanced by the presence of several cranes, spanning loading capabilities from 5 to 25 tons. Situated at a corner location with two distinct road entrances, the building is exceptionally