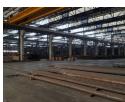

## 29 000m² Factory in Roodekop

Nestled in the bustling Roodekop vicinity, near Wadeville, stands a robust industrial facility available for lease. This heavy-duty factory boasts numerous strategically positioned roller shutter doors, ensuring seamless accessibility. The well-maintained structure is designed with a plethora of features catering to diverse industrial requirements, including an array of open-plan offices and boardrooms to facilitate a conducive work environment.

Equipped with on-site transformers generating a combined power output of approximately 4MVA, this facility is primed for substantial operational capacity. The manufacturing floor is further enhanced by the presence of several cranes, spanning loading capabilities from 5 to 25 tons. Situated at a corner location with two distinct road entrances, the building is exceptionally