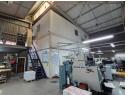

This secure and well-maintained  $600\text{m}^2$  industrial warehouse in Meadowdale is now available for sale, offering excellent functionality for a wide range of businesses. With impressive height to the eaves for optimal racking and stacking, a strong mezzanine ( $500\text{kg/m}^2$  capacity), and a large on-grade roller shutter door for easy truck access, this property is designed for efficiency. It also includes 3-phase power and quality lighting throughout the warehouse.

Set within a clean, professional business park, the property features ample open and covered parking. The double-volume office component includes a welcoming reception, boardroom, multiple offices, and dedicated ablutions and kitchenettes for both