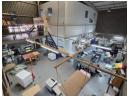

This secure and well-maintained  $600\text{m}^2$  industrial warehouse in Meadowdale is now available for sale, offering excellent functionality for a wide range of businesses. With impressive height to the eaves for optimal racking and stacking, a strong mezzanine ( $500\text{kg/m}^2$  capacity), and a large on-grade roller shutter door for easy truck access, this property is designed for efficiency. It also includes 3-phase power and quality lighting throughout the warehouse.

Set within a clean, professional business park, the property features ample open and covered parking. The double-volume office component includes a welcoming reception, boardroom, multiple offices, and dedicated ablutions and kitchenettes for both