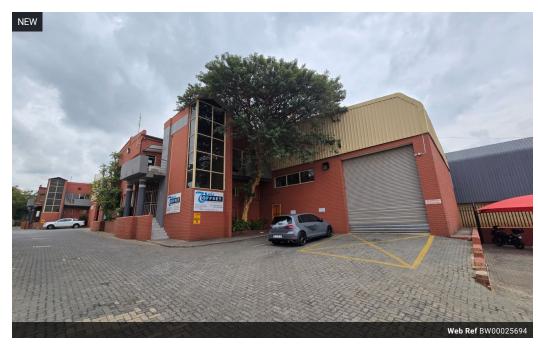

# Coadhouse BUURENDAL MEADOWDAL RLYVALE A Makro Germiston Value Logistics TUNNEY ELAN EMAIL A TUNNEY ELAN

R5,100,000

Monthly Levy R1 Excl. VAT

Monthly Rates R1 Excl. VAT

Versatile 600m² Industrial Warehouse For Sale in Meadowdale – Great Height & Modern Offices

This secure and well-maintained  $600\text{m}^2$  industrial warehouse in Meadowdale is now available for sale, offering excellent functionality for a wide range of businesses. With impressive height to the eaves for optimal racking and stacking, a strong mezzanine ( $500\text{kg/m}^2$  capacity), and a large on-grade roller shutter door for easy truck access, this property is designed for efficiency. It also includes 3-phase power and quality lighting throughout the warehouse.

Set within a clean, professional business park, the property features ample open and covered parking. The double-volume office component includes a welcoming reception, boardroom, multiple offices, and dedicated ablutions and kitchenettes for both