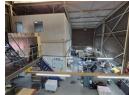

This secure and well-maintained  $600\text{m}^2$  industrial warehouse in Meadowdale is now available for sale, offering excellent functionality for a wide range of businesses. With impressive height to the eaves for optimal racking and stacking, a strong mezzanine ( $500\text{kg/m}^2$  capacity), and a large on-grade roller shutter door for easy truck access, this property is designed for efficiency. It also includes 3-phase power and quality lighting throughout the warehouse.

Set within a clean, professional business park, the property features ample open and covered parking. The double-volume office component includes a welcoming reception, boardroom, multiple offices, and dedicated ablutions and kitchenettes for both