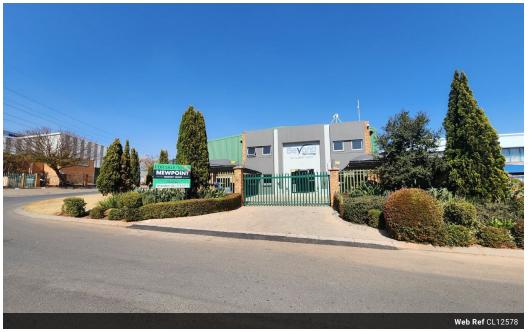

### Prime 602m<sup>2</sup> A-Grade Warehouse in Meadowdale – Exceptional Industrial Space!

Experience efficiency and premium functionality in this A-grade 602m<sup>2</sup> warehouse in the heart of Meadowdale. Featuring a 7-meter eave height, mezzanine storage, and a backup generator, this space is designed for seamless industrial and logistical operations. A double-volume office component, compact yard, and ample parking provide the perfect balance between administrative and warehouse needs, while modern restrooms cater to both office and warehouse teams. With a reliable three-phase power supply, this facility is built for productivity.

Situated in the East Rand's thriving industrial hub, this freestanding warehouse offers dual entrances and effortless access to major highways, just minutes from O.R. Tambo International Airport. High-quality finishes and a well-planned layout make this an