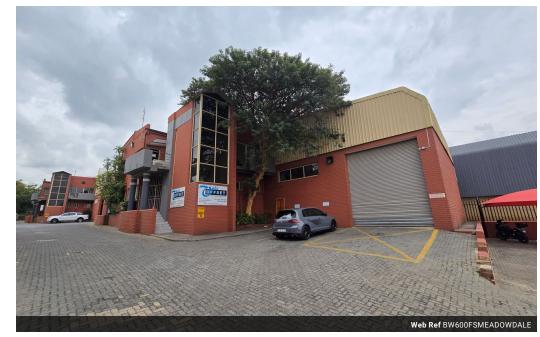

### Neat 600m2 industrial unit for sale in Meadowdale

This neat and secure 600m2 industrial warehouse in Meadowdale is for sale. The warehouse offers a number of good attributes to accommodate a number of business types. There is brilliant height to the eaves allowing for racking and stacking as well as a large on-grade roller shutter door which can accommodate trucks for ease of access. There is 3 phase power supply and good lighting throughout. The warehouse is completed with a strong mezzanine level that can hold 500kg/m2.

The unit is situated in a neat and well maintained business park and the unit has ample parking including covered and open parking bays. There is a double volume office component with a neat reception, boardroom and multiple offices throughout. The