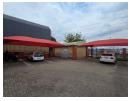

### Neat 600m2 industrial unit for sale in Meadowdale

This neat and secure 600m2 industrial warehouse in Meadowdale is for sale. The warehouse offers a number of good attributes to accommodate a number of business types. There is brilliant height to the eaves allowing for racking and stacking as well as a large on-grade roller shutter door which can accommodate trucks for ease of access. There is 3 phase power supply and good lighting throughout. The warehouse is completed with a strong mezzanine level that can hold 500kg/m2.

The unit is situated in a neat and well maintained business park and the unit has ample parking including covered and open parking bays. There is a double volume office component with a neat reception, boardroom and multiple offices throughout. The