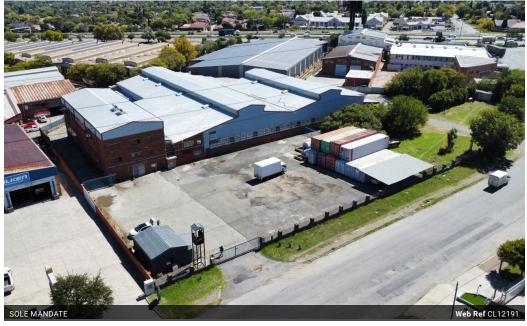

### Prime 4,036m<sup>2</sup> Industrial Warehouse in Meadowdale – Ideal for Logistics & Manufacturing

Seize a top-tier investment opportunity with this expansive 4,036m<sup>2</sup> standalone warehouse on a vast 8,977m<sup>2</sup> stand in Meadowdale's thriving industrial hub. Designed for efficiency, the property features a large yard for seamless truck maneuvering, multiple roller shutter doors for streamlined loading, and a powerful 1,600-amp three-phase power supply—perfect for logistics, warehousing, or manufacturing operations.

Strategically positioned near key highways and O.R. Tambo International Airport, this warehouse offers exceptional connectivity for fast and efficient distribution. Additional highlights include generous eave heights, a comprehensive fire suppression system, and modern double-volume office spaces. With prominent road exposure, this property presents a rare opportunity for businesses and