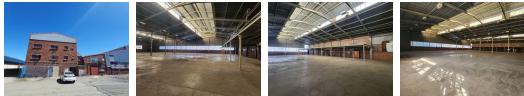

### Prime 4,036m<sup>2</sup> Industrial Warehouse in Meadowdale – Ideal for Logistics & Manufacturing

Seize a top-tier investment opportunity with this expansive 4,036m<sup>2</sup> standalone warehouse on a vast 8,977m<sup>2</sup> stand in Meadowdale's thriving industrial hub. Designed for efficiency, the property features a large yard for seamless truck maneuvering, multiple roller shutter doors for streamlined loading, and a powerful 1,600-amp three-phase power supply—perfect for logistics, warehousing, or manufacturing operations.

Strategically positioned near key highways and O.R. Tambo International Airport, this warehouse offers exceptional connectivity for fast and efficient distribution. Additional highlights include generous eave heights, a comprehensive fire suppression system, and modern double-volume office spaces. With prominent road exposure, this property presents a rare opportunity for businesses and