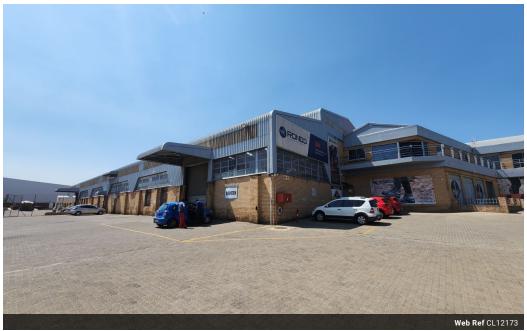

### 8,120m<sup>2</sup> Industrial Facility with Showroom & Offices in Meadowdale

This immaculate 8,120m<sup>2</sup> freestanding industrial property, set on a 12,800m<sup>2</sup> stand, offers a versatile space ideal for logistics, distribution, warehousing, or manufacturing. The facility includes two factories, a modern office component, a spacious showroom, and a welcoming reception area. With two truck access points, impressive ceiling height, abundant natural light, and a large three-phase power supply, this property is designed for seamless operations. Ample ablution facilities, a kitchenette, and generous parking further enhance its functionality.

Situated in the sought-after Meadowdale area, this property enjoys prime access to major transport routes, including the N12, N17, R21, and R24 highways. Its strategic location within Gauteng's East Rand ensures exceptional connectivity and efficiency for