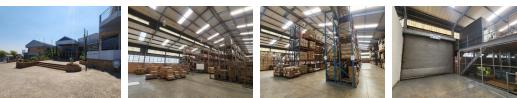

### 8,120m<sup>2</sup> Industrial Facility with Showroom & Offices in Meadowdale

This immaculate 8,120m<sup>2</sup> freestanding industrial property, set on a 12,800m<sup>2</sup> stand, offers a versatile space ideal for logistics, distribution, warehousing, or manufacturing. The facility includes two factories, a modern office component, a spacious showroom, and a welcoming reception area. With two truck access points, impressive ceiling height, abundant natural light, and a large three-phase power supply, this property is designed for seamless operations. Ample ablution facilities, a kitchenette, and generous parking further enhance its functionality.