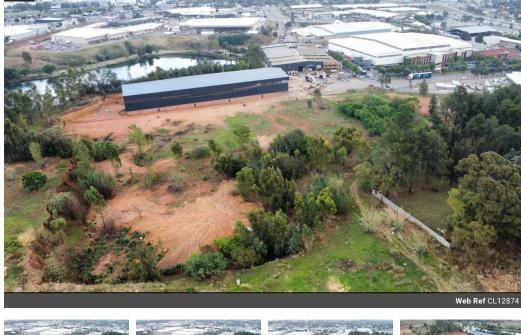

## Prime Industrial Land for Development in Meadowdale - 1 MVA Power & Strategic Access

Seize this rare opportunity to develop in the heart of Meadowdale with this well-positioned industrial site, zoned and ready for construction. Offering 65% coverage and a robust 1 MVA power supply, the land is ideal for warehouses, manufacturing facilities, or logistics hubs. The flat topography ensures easy buildability, maximizing design potential for businesses aiming to expand or establish operations in a thriving industrial node.

Perfectly located with direct access to the N12 and R24 highways, and just minutes from O.R. Tambo International Airport, this site guarantees exceptional connectivity for both local and international logistics. With services already in place, this development-ready stand presents an exceptional investment opportunity in one of Johannesburg's most in-demand industrial zones. Get in