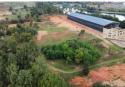

## Prime Industrial Land for Development in Meadowdale - 1 MVA Power & Strategic Access

Seize this rare opportunity to develop in the heart of Meadowdale with this well-positioned industrial site, zoned and ready for construction. Offering 65% coverage and a robust 1 MVA power supply, the land is ideal for warehouses, manufacturing facilities, or logistics hubs. The flat topography ensures easy buildability, maximizing design potential for businesses aiming to expand or establish operations in a thriving industrial node.

Perfectly located with direct access to the N12 and R24 highways, and just minutes from O.R. Tambo International Airport, this site guarantees exceptional connectivity for both local and international logistics. With services already in place, this development-ready stand presents an exceptional investment opportunity in one of Johannesburg's most in-demand industrial zones. Get in