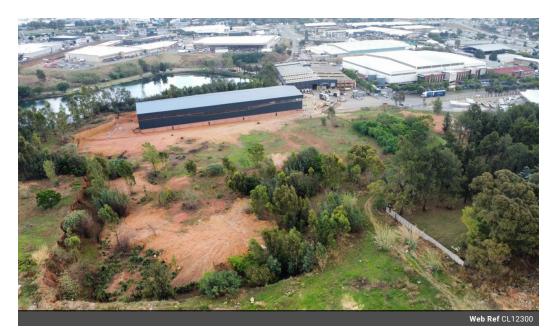

## Prime Industrial Land for Sale in Meadowdale - Ready for Development

Unlock a rare investment opportunity with this expansive, development-ready industrial land in Meadowdale. Zoned for industrial use, the property offers 65% coverage and is equipped with a powerful 1 MVA electricity supply, making it ideal for warehouses, manufacturing, or logistics operations. The flat, well-positioned site ensures easy construction and maximum utilization, catering to businesses looking to expand or establish a strong presence in this high-demand area.

Strategically located with direct access to the N12 and R24 highways, this property offers seamless connectivity to O.R. Tambo International Airport and key transport hubs. With essential services in place and immediate development potential, this is an