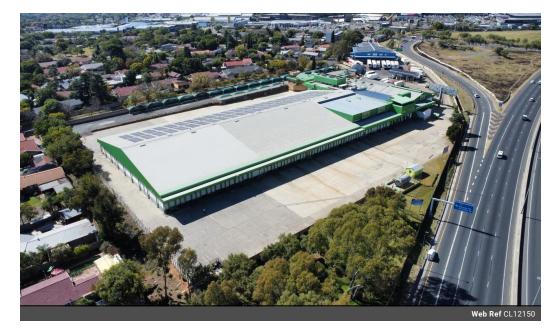

#### Expansive Cold Storage Facility - Prime Location with Unmatched Logistics Efficiency

This expansive 12,621m<sup>2</sup> industrial cold storage facility is expertly designed to meet all cold storage needs, featuring strategically placed cold rooms, chillers, and freezer rooms to ensure optimal storage conditions. Safety is a top priority, with comprehensive sprinkler systems installed throughout the premises. A robust three-phase power supply guarantees uninterrupted operations, while the spacious yard can accommodate super-link trucks, facilitating smooth logistics.

The facility also offers well-appointed office space, providing a professional atmosphere for your operations, along with ample parking for staff and visitors. A backup generator ensures operational resilience, and the facility's prime location next to the N12