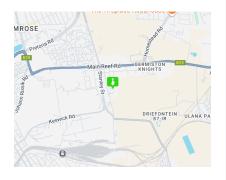

# Versatile Industrial Property with Heavy Power Supply in Knights, Germiston

This secure industrial property in Knights, Germiston, offers a well-laid-out facility ideal for engineering, fabrication, or light manufacturing businesses. The office component includes a reception area, two ground-floor offices, and four spacious upstairs offices — all equipped with bathrooms — providing ample space for admin and management operations. The open workshop layout ensures efficient workflow and space optimization.

With a powerful 600-amp three-phase electrical supply and a backup generator in place, your operations remain uninterrupted even during outages. The property also offers secure on-site parking for staff and visitors, adding to its convenience. Situated in a prime