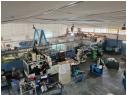

# Versatile Industrial Property with Heavy Power Supply in Knights, Germiston

This secure industrial property in Knights, Germiston, offers a well-laid-out facility ideal for engineering, fabrication, or light manufacturing businesses. The office component includes a reception area, two ground-floor offices, and four spacious upstairs offices — all equipped with bathrooms — providing ample space for admin and management operations. The open workshop layout ensures efficient workflow and space optimization.

With a powerful 600-amp three-phase electrical supply and a backup generator in place, your operations remain uninterrupted even during outages. The property also offers secure on-site parking for staff and visitors, adding to its convenience. Situated in a prime