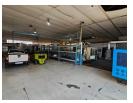

# Versatile Industrial Property with Heavy Power Supply in Knights, Germiston

This secure industrial property in Knights, Germiston, offers a well-laid-out facility ideal for engineering, fabrication, or light manufacturing businesses. The office component includes a reception area, two ground-floor offices, and four spacious upstairs offices — all equipped with bathrooms — providing ample space for admin and management operations. The open workshop layout ensures efficient workflow and space optimization.

With a powerful 600-amp three-phase electrical supply and a backup generator in place, your operations remain uninterrupted even during outages. The property also offers secure on-site parking for staff and visitors, adding to its convenience. Situated in a prime