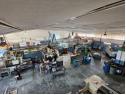

# Versatile Industrial Property with Heavy Power Supply in Knights, Germiston

This secure industrial property in Knights, Germiston, offers a well-laid-out facility ideal for engineering, fabrication, or light manufacturing businesses. The office component includes a reception area, two ground-floor offices, and four spacious upstairs offices — all equipped with bathrooms — providing ample space for admin and management operations. The open workshop layout ensures efficient workflow and space optimization.

With a powerful 600-amp three-phase electrical supply and a backup generator in place, your operations remain uninterrupted even during outages. The property also offers secure on-site parking for staff and visitors, adding to its convenience. Situated in a prime