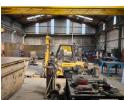

## Free-Standing Property with 10-Ton Crane and Ample Yard Space in Knights

This free-standing property, located in Knights, offers a variety of standout features. A key highlight is the inclusion of a 10-ton crane, ideal for heavy-duty tasks. The building is equipped with 3-phase power (approximately 63 amps), which can be easily upgraded if needed. Access for trucks is convenient, thanks to a sizable door leading into the factory area. Additionally, the property offers ample yard space, and the warehouse can be divided into two separate sections.

The workshop enjoys excellent natural lighting, reducing the need for artificial lighting. The building is well-secured, and staff ablution facilities are conveniently located within the warehouse. Inside the office area, you'll find a sales counter, boardroom, and