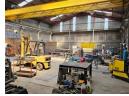

## Free-Standing Property with 10-Ton Crane and Ample Yard Space in Knights

This free-standing property, located in Knights, offers a variety of standout features. A key highlight is the inclusion of a 10-ton crane, ideal for heavy-duty tasks. The building is equipped with 3-phase power (approximately 63 amps), which can be easily upgraded if needed. Access for trucks is convenient, thanks to a sizable door leading into the factory area. Additionally, the property offers ample yard space, and the warehouse can be divided into two separate sections.

The workshop enjoys excellent natural lighting, reducing the need for artificial lighting. The building is well-secured, and staff ablution facilities are conveniently located within the warehouse. Inside the office area, you'll find a sales counter, boardroom, and