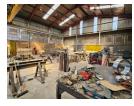

## Free-Standing Property with 10-Ton Crane and Ample Yard Space in Knights

This free-standing property, located in Knights, offers a variety of standout features. A key highlight is the inclusion of a 10-ton crane, ideal for heavy-duty tasks. The building is equipped with 3-phase power (approximately 63 amps), which can be easily upgraded if needed. Access for trucks is convenient, thanks to a sizable door leading into the factory area. Additionally, the property offers ample yard space, and the warehouse can be divided into two separate sections.

The workshop enjoys excellent natural lighting, reducing the need for artificial lighting. The building is well-secured, and staff ablution facilities are conveniently located within the warehouse. Inside the office area, you'll find a sales counter, boardroom, and