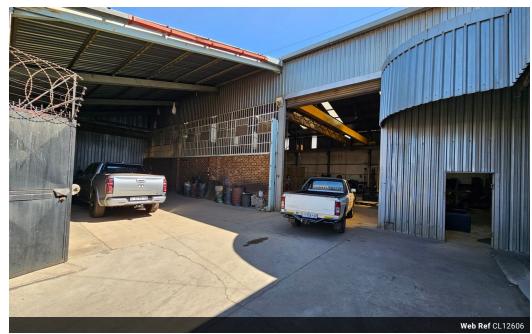

## Free-Standing Property with 10-Ton Crane and Ample Yard Space in Knights

This free-standing property, located in Knights, offers a variety of standout features. A key highlight is the inclusion of a 10-ton crane, ideal for heavy-duty tasks. The building is equipped with 3-phase power (approximately 63 amps), which can be easily upgraded if needed. Access for trucks is convenient, thanks to a sizable door leading into the factory area. Additionally, the property offers ample yard space, and the warehouse can be divided into two separate sections.

The workshop enjoys excellent natural lighting, reducing the need for artificial lighting. The building is well-secured, and staff ablution facilities are conveniently located within the warehouse. Inside the office area, you'll find a sales counter, boardroom, and