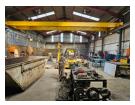

## Free-Standing Property with 10-Ton Crane and Ample Yard Space in Knights

This free-standing property, located in Knights, offers a variety of standout features. A key highlight is the inclusion of a 10-ton crane, ideal for heavy-duty tasks. The building is equipped with 3-phase power (approximately 63 amps), which can be easily upgraded if needed. Access for trucks is convenient, thanks to a sizable door leading into the factory area. Additionally, the property offers ample yard space, and the warehouse can be divided into two separate sections.

The workshop enjoys excellent natural lighting, reducing the need for artificial lighting. The building is well-secured, and staff ablution facilities are conveniently located within the warehouse. Inside the office area, you'll find a sales counter, boardroom, and