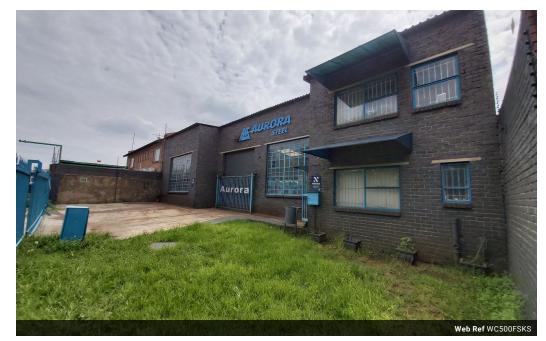

## Excellent Free-Standing Building for Sale in Prime Knights Germiston Location

Property, situated in the highly sought-after and central Knights area of Germiston, is an ideal investment for engineering and fabrication businesses. The building is equipped with a road-facing roller door, ensuring easy access for large vehicles and equipment. It features a generous ceiling height, providing ample space for various operations, and benefits from abundant natural light throughout the premises.

In addition to the expansive workshop area, the property includes a substantial amount of office space, as well as separate male and female staff ablution facilities. Whether you're looking to expand your business or invest in your own premises, this property is