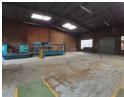

## Excellent Free-Standing Building for Sale in Prime Knights Germiston Location

Property, situated in the highly sought-after and central Knights area of Germiston, is an ideal investment for engineering and fabrication businesses. The building is equipped with a road-facing roller door, ensuring easy access for large vehicles and equipment. It features a generous ceiling height, providing ample space for various operations, and benefits from abundant natural light throughout the premises.

In addition to the expansive workshop area, the property includes a substantial amount of office space, as well as separate male and female staff ablution facilities. Whether you're looking to expand your business or invest in your own premises, this property is