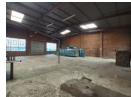

## Excellent Free-Standing Building for Sale in Prime Knights Germiston Location

Property, situated in the highly sought-after and central Knights area of Germiston, is an ideal investment for engineering and fabrication businesses. The building is equipped with a road-facing roller door, ensuring easy access for large vehicles and equipment. It features a generous ceiling height, providing ample space for various operations, and benefits from abundant natural light throughout the premises.

In addition to the expansive workshop area, the property includes a substantial amount of office space, as well as separate male and female staff ablution facilities. Whether you're looking to expand your business or invest in your own premises, this property is