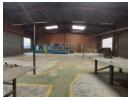

## Excellent Free-Standing Building for Sale in Prime Knights Germiston Location

Property, situated in the highly sought-after and central Knights area of Germiston, is an ideal investment for engineering and fabrication businesses. The building is equipped with a road-facing roller door, ensuring easy access for large vehicles and equipment. It features a generous ceiling height, providing ample space for various operations, and benefits from abundant natural light throughout the premises.

In addition to the expansive workshop area, the property includes a substantial amount of office space, as well as separate male and female staff ablution facilities. Whether you're looking to expand your business or invest in your own premises, this property is