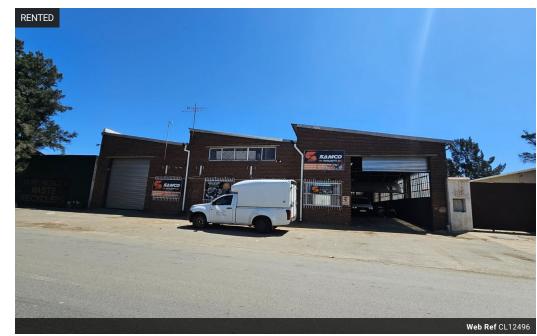

## High-Exposure Factory with Prime Road Frontage

Positioned on a bustling main road, this well-maintained factory offers excellent visibility and accessibility for businesses looking to establish a strong presence. The property boasts neat, air-conditioned offices that provide a comfortable administrative space, while two large roller doors ensure effortless access for trucks, making it ideal for logistics, engineering, or fabrication operations.

With a reliable three-phase power supply, the facility is fully equipped to support heavy industrial activities. Located in Knights, with quick access to key industrial areas like Wadeville and Anderbolt, this property offers unmatched convenience for businesses requiring seamless transport and distribution. A perfect combination of functionality, accessibility, and strategic positioning makes