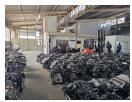

## High-Exposure Factory with Prime Road Frontage

Positioned on a bustling main road, this well-maintained factory offers excellent visibility and accessibility for businesses looking to establish a strong presence. The property boasts neat, air-conditioned offices that provide a comfortable administrative space, while two large roller doors ensure effortless access for trucks, making it ideal for logistics, engineering, or fabrication operations.

With a reliable three-phase power supply, the facility is fully equipped to support heavy industrial activities. Located in Knights, with quick access to key industrial areas like Wadeville and Anderbolt, this property offers unmatched convenience for businesses requiring seamless transport and distribution. A perfect combination of functionality, accessibility, and strategic positioning makes