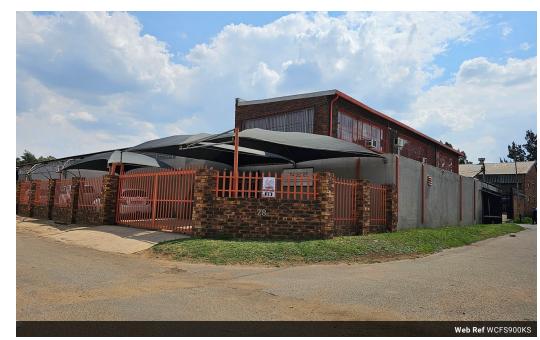

## 1100m2 factory for sale in Knights Germiston

This industrial property in Knights, Germiston offers a secure and well-equipped space suitable for various business needs. It includes office space with a reception area, two ground-floor offices, and four large upstairs offices, all with bathrooms. The workshop floor has a great layout, allowing for maximum space utilization.

The property provides a large 600 Amps power supply to support heavy equipment, along with a backup generator to ensure operations continue during power outages. There are secure parking bays available for both staff and visitors. This space is