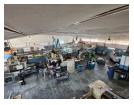

## 1100m2 factory for sale in Knights Germiston

This industrial property in Knights, Germiston offers a secure and well-equipped space suitable for various business needs. It includes office space with a reception area, two ground-floor offices, and four large upstairs offices, all with bathrooms. The workshop floor has a great layout, allowing for maximum space utilization.

The property provides a large 600 Amps power supply to support heavy equipment, along with a backup generator to ensure operations continue during power outages. There are secure parking bays available for both staff and visitors. This space is