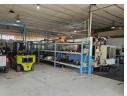

## 1100m2 factory for sale in Knights Germiston

This industrial property in Knights, Germiston offers a secure and well-equipped space suitable for various business needs. It includes office space with a reception area, two ground-floor offices, and four large upstairs offices, all with bathrooms. The workshop floor has a great layout, allowing for maximum space utilization.

The property provides a large 600 Amps power supply to support heavy equipment, along with a backup generator to ensure operations continue during power outages. There are secure parking bays available for both staff and visitors. This space is

#### Features

Zoning Industrial

Interior

Floor Loading Cap. 5 Tn/m² Power 3 Phase Yes Power Amps 600 Exterior

Covered Parking Bays
Open Parking Bays
1

Sizes

Floor Size 1,100m² Land Size 1,000m² Building Height 6m