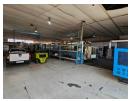

## 1100m2 factory for sale in Knights Germiston

This industrial property in Knights, Germiston offers a secure and well-equipped space suitable for various business needs. It includes office space with a reception area, two ground-floor offices, and four large upstairs offices, all with bathrooms. The workshop floor has a great layout, allowing for maximum space utilization.

The property provides a large 600 Amps power supply to support heavy equipment, along with a backup generator to ensure operations continue during power outages. There are secure parking bays available for both staff and visitors. This space is

#### Features

Zoning Industrial

Interior

Floor Loading Cap. 5 Tn/m² Power 3 Phase Yes Power Amps 600 Exterior

Covered Parking Bays
Open Parking Bays
1

Sizes

Floor Size 1,100m² Land Size 1,000m² Building Height 6m