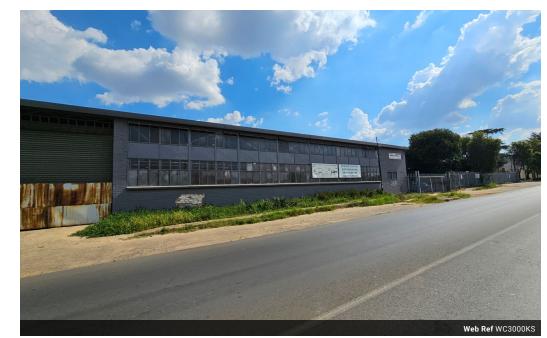

## 3000m2 factory in Knights for sale

This heavy manufacturing facility, located in the central area of Knights, Germiston, is an ideal investment opportunity for businesses in the engineering, fabrication, and industrial sectors. The property boasts a substantial power supply, with 400 amps of electricity, ensuring that it can accommodate high-powered machinery and equipment necessary for large-scale manufacturing operations.

## **Features**

**Zoning** Industrial

Interior

Floor Loading Cap. 5 Tn/m²
Power 3 Phase Yes
Power Amps 400

Sizes

 $\begin{array}{ll} \hbox{Floor Size} & 3,000 m^2 \\ \hbox{Land Size} & 5,000 m^2 \\ \hbox{Building Height} & 6 m \end{array}$