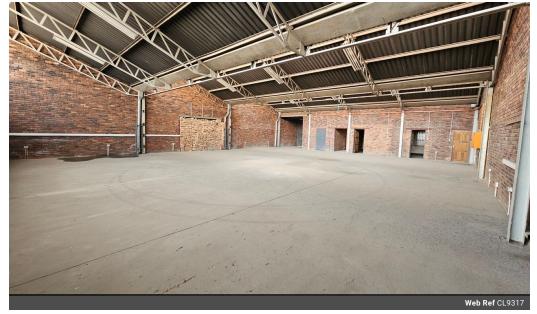

### 820sqm Factory in Germiston

A pristine, meticulously preserved standalone structure awaits acquisition in the heart of Knights Germiston. This property offers a flawless warehouse/factory space tailored for engineering and fabrication ventures, featuring the added perk of a sturdy three-phase power supply, rated at 175 amps.

Safety and ease are paramount, with secure staff parking facilities included on-site. Moreover, the property includes ample office areas designed for administrative functions, complemented by an inviting, well-kept reception space positioned at the forefront of

### Features

Zoning Industrial

Interior Floor Loading Cap. Power 3 Phase Power Amps

Sizes 10 Tn/m<sup>2</sup> Floor Size

Yes 175 820m<sup>2</sup>