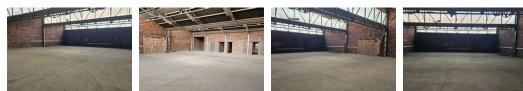

### 820sqm Factory in Germiston

A pristine, meticulously preserved standalone structure awaits acquisition in the heart of Knights Germiston. This property offers a flawless warehouse/factory space tailored for engineering and fabrication ventures, featuring the added perk of a sturdy three-phase power supply, rated at 175 amps.

Safety and ease are paramount, with secure staff parking facilities included on-site. Moreover, the property includes ample office areas designed for administrative functions, complemented by an inviting, well-kept reception space positioned at the forefront of

### Features

Zoning Industrial

Interior Floor Loading Cap. Power 3 Phase Power Amps

Sizes 10 Tn/m<sup>2</sup> Floor Size

Yes 175 820m<sup>2</sup>