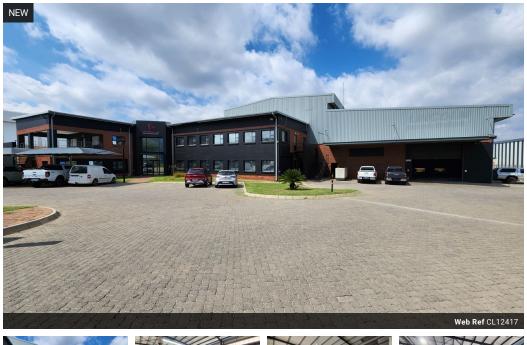

# R60,000,000

🚖 6 🛛 🚔 100

An exceptional combined property is available for sale in the secure, access-controlled Gosforth Par

An exceptional combined property is available for sale in the secure, access-controlled Gosforth Park Industrial Estate. The 2,904m<sup>2</sup> warehouse is newly let on a 10-year lease, offering a reliable income stream for investors. This well-maintained facility includes approximately 2,100m<sup>2</sup> of warehouse space with excellent height, natural lighting, and multiple large roller shutter doors for efficient truck access and operational flow. The warehouse is equipped with 250 amps of three-phase power (upgradeable) and sits on its own stand, ensuring smooth logistics for large truck movements. The A-grade office component spans approximately 700m<sup>2</sup> over two levels, featuring a welcoming reception, private offices, boardrooms, and a mezzanine overlooking the warehouse.

#### Zoning Industrial

| Interior         |     |
|------------------|-----|
| Air Conditioning | Yes |
| Power 3 Phase    | Yes |
| Power Amps       | 650 |

**Exterior** Security Covered Parking Bays Open Parking Bays **Sizes** Floor Size Land Size Building Height

3,904m² 14,400m² 10m

https://www.newpointproperty.co.za