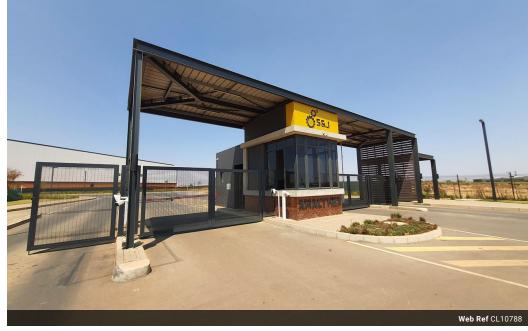

## 10 000sqm Vacant Land for Development in Gosforth Park, Germiston

Take advantage of a rare opportunity in Gosforth Park, Germiston, where prime vacant land awaits development in one of the area's most desirable industrial hubs. These sought-after parcels, including both inland and highway-facing sections, are competitively priced at R1,250.00 per square meter. Fully zoned and proclaimed, each plot comes equipped with essential infrastructure and benefits from stringent access control and 24-hour security, ensuring a secure environment within this strategically positioned precinct.

Starting from 10,000 square meters, these versatile parcels offer endless development possibilities, from custom projects to turnkey build-to-spec solutions managed by seasoned developers. Ideally located near major highways, Gosforth Park serves as an