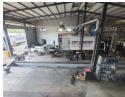

## Expansive Truck Yard Investment Opportunity in Gosforth Park, Germiston

Raceway Industrial Park

Take advantage of this expansive 10,400m² truck yard available for sale in the secure Gosforth Park Industrial Estate, Germiston. Ideal for trucking and logistics operations, this property features a large paved yard, truck wash bay, and a versatile 1,000m² workshop that can serve multiple functions, including warehousing, distribution, or maintenance. The property also includes two levels of office space with a clear view of the workshop, ensuring streamlined operations and efficient oversight. Separate male and female ablutions, along with changing rooms and showers, enhance convenience for staff.

This site offers immense potential for future development, with a generous 60% building coverage ratio, allowing for expansion to the context of the conte