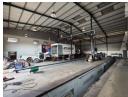

## Expansive Truck Yard Investment Opportunity in Gosforth Park, Germiston

Raceway Industrial Park

Take advantage of this expansive 10,400m² truck yard available for sale in the secure Gosforth Park Industrial Estate, Germiston. Ideal for trucking and logistics operations, this property features a large paved yard, truck wash bay, and a versatile 1,000m² workshop that can serve multiple functions, including warehousing, distribution, or maintenance. The property also includes two levels of office space with a clear view of the workshop, ensuring streamlined operations and efficient oversight. Separate male and female ablutions, along with changing rooms and showers, enhance convenience for staff.

This site offers immense potential for future development, with a generous 60% building coverage ratio, allowing for expansion to the context of the conte