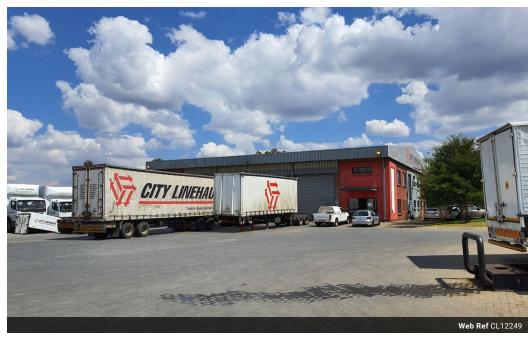

## Expansive Truck Yard Investment Opportunity in Gosforth Park, Germiston

Raceway Industrial Park

Take advantage of this expansive 10,400m² truck yard available for sale in the secure Gosforth Park Industrial Estate, Germiston. Ideal for trucking and logistics operations, this property features a large paved yard, truck wash bay, and a versatile 1,000m² workshop that can serve multiple functions, including warehousing, distribution, or maintenance. The property also includes two levels of office space with a clear view of the workshop, ensuring streamlined operations and efficient oversight. Separate male and female ablutions, along with changing rooms and showers, enhance convenience for staff.