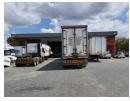

## Expansive Truck Yard Investment Opportunity in Gosforth Park, Germiston

Raceway Industrial Park

Take advantage of this expansive 10,400m² truck yard available for sale in the secure Gosforth Park Industrial Estate, Germiston. Ideal for trucking and logistics operations, this property features a large paved yard, truck wash bay, and a versatile 1,000m² workshop that can serve multiple functions, including warehousing, distribution, or maintenance. The property also includes two levels of office space with a clear view of the workshop, ensuring streamlined operations and efficient oversight. Separate male and female ablutions, along with changing rooms and showers, enhance convenience for staff.