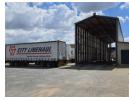

## Expansive Truck Yard Investment Opportunity in Gosforth Park, Germiston

Raceway Industrial Park

Take advantage of this expansive 10,400m² truck yard available for sale in the secure Gosforth Park Industrial Estate, Germiston. Ideal for trucking and logistics operations, this property features a large paved yard, truck wash bay, and a versatile 1,000m² workshop that can serve multiple functions, including warehousing, distribution, or maintenance. The property also includes two levels of office space with a clear view of the workshop, ensuring streamlined operations and efficient oversight. Separate male and female ablutions, along with changing rooms and showers, enhance convenience for staff.