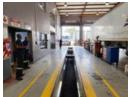

## Prime 11,914m<sup>2</sup> Truck Yard for Sale in Gosforth Park Industrial Estate, Germiston

Presenting an exceptional opportunity for transportation and logistics businesses, this 11,914m² truck yard in the secure, access-controlled Gosforth Park Industrial Estate, Germiston, is now available for sale. The property features a vast paved area with a truck wash bay and a 140m² inspection pit, ideal for efficient maintenance and inspection processes. A versatile 936m² truck workshop, complete with office space over two levels, offers comprehensive male and female ablution facilities with change rooms and showers, plus a dedicated stores area. This space is perfect for warehousing, distribution, and more.