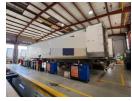

## Prime 11,914m<sup>2</sup> Truck Yard for Sale in Gosforth Park Industrial Estate, Germiston

Presenting an exceptional opportunity for transportation and logistics businesses, this 11,914m² truck yard in the secure, access-controlled Gosforth Park Industrial Estate, Germiston, is now available for sale. The property features a vast paved area with a truck wash bay and a 140m² inspection pit, ideal for efficient maintenance and inspection processes. A versatile 936m² truck workshop, complete with office space over two levels, offers comprehensive male and female ablution facilities with change rooms and showers, plus a dedicated stores area. This space is perfect for warehousing, distribution, and more.