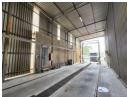

## Prime 11,914m<sup>2</sup> Truck Yard for Sale in Gosforth Park Industrial Estate, Germiston

Presenting an exceptional opportunity for transportation and logistics businesses, this 11,914m² truck yard in the secure, access-controlled Gosforth Park Industrial Estate, Germiston, is now available for sale. The property features a vast paved area with a truck wash bay and a 140m² inspection pit, ideal for efficient maintenance and inspection processes. A versatile 936m² truck workshop, complete with office space over two levels, offers comprehensive male and female ablution facilities with change rooms and showers, plus a dedicated stores area. This space is perfect for warehousing, distribution, and more.