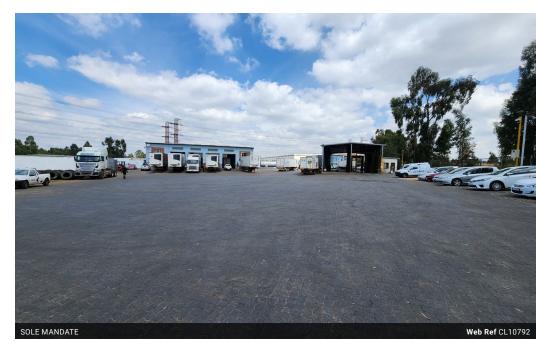

## Prime 11,914m<sup>2</sup> Truck Yard for Sale in Gosforth Park Industrial Estate, Germiston

Presenting an exceptional opportunity for transportation and logistics businesses, this 11,914m² truck yard in the secure, access-controlled Gosforth Park Industrial Estate, Germiston, is now available for sale. The property features a vast paved area with a truck wash bay and a 140m² inspection pit, ideal for efficient maintenance and inspection processes. A versatile 936m² truck workshop, complete with office space over two levels, offers comprehensive male and female ablution facilities with change rooms and showers, plus a dedicated stores area. This space is perfect for warehousing, distribution, and more.

Designed with practicality in mind, the property includes 59 designated parking bays, 14 of which are covered by carports,