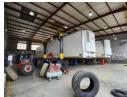

## Prime 11,914m<sup>2</sup> Truck Yard for Sale in Gosforth Park Industrial Estate, Germiston

Presenting an exceptional opportunity for transportation and logistics businesses, this 11,914m² truck yard in the secure, access-controlled Gosforth Park Industrial Estate, Germiston, is now available for sale. The property features a vast paved area with a truck wash bay and a 140m² inspection pit, ideal for efficient maintenance and inspection processes. A versatile 936m² truck workshop, complete with office space over two levels, offers comprehensive male and female ablution facilities with change rooms and showers, plus a dedicated stores area. This space is perfect for warehousing, distribution, and more.