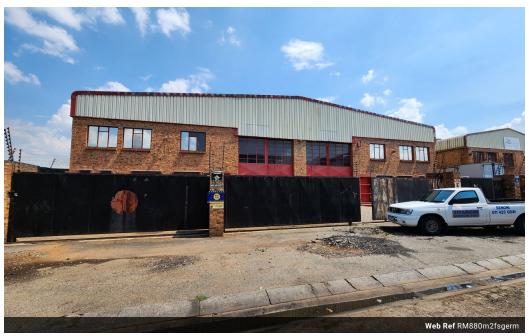

## 880m2 Warehouse For Sale in Germiston.

Yes

160

This 440m<sup>2</sup> warehouse, ideally situated in the heart of Driehoek, Germiston, offers a strategic location with seamless access to major highways and public transport. Just a short walk from shopping amenities, the property is well-positioned for both staff convenience and client accessibility. The warehouse boasts impressive ceiling heights, abundant natural light, and a reliable three-phase power supply. A key highlight is the 5-ton overhead crane spanning the entire length of the factory, along with a spacious entry door that enhances workflow efficiency and ease of operations.

## Features

Zoning Industrial

Interior Power 3 Phase Power Amps **Exterior** Open Parking Bays Sizes Floor Size Land Size Building Height

880m² 1,000m² 7m

https://www.newpointproperty.co.za