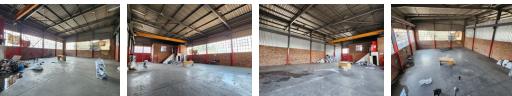

## 880m2 Warehouse For Sale in Germiston.

Yes

160

This 440m<sup>2</sup> warehouse, ideally situated in the heart of Driehoek, Germiston, offers a strategic location with seamless access to major highways and public transport. Just a short walk from shopping amenities, the property is well-positioned for both staff convenience and client accessibility. The warehouse boasts impressive ceiling heights, abundant natural light, and a reliable three-phase power supply. A key highlight is the 5-ton overhead crane spanning the entire length of the factory, along with a spacious entry door that enhances workflow efficiency and ease of operations.

Designed for functionality, the office component extends over two levels, featuring a welcoming reception area and a compact

10