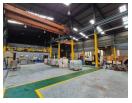

## Make an Offer

Market value R8,200,000

Offers from R8,000,000

Offers for this listing must be made in R20,000

R8,200,000

**(** 

1200m2 Freestanding Warehouse available For Sale in Driehoek, Germiston.

1200m2 Freestanding Warehouse available For Sale in Driehoek, Germiston. This warehouse is centrally located and offers easy access to all major highways. The property offers good truck access and flow via a large roller shutter door that leads into the warehouse with two 10 ton overhead cranes available to aid in loading and offloading, there is a 3 phase power supply consisting of 150 amps and the warehouse is split into 3 bays which allows for excellent flow. There is good height and great natural light

the office component is very neat and spacious placed over two levels which includes a reception area, individual offices and a large boardroom area. There are both male and female ablutions on both levels as well as changerooms and showers for the