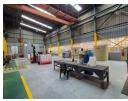

## Make an Offer

Market value R8,200,000

Offers from R8,000,000

Offers for this listing must be made in R20,000

R8,200,000

**(** 

1200m2 Freestanding Warehouse available For Sale in Driehoek, Germiston.

1200m2 Freestanding Warehouse available For Sale in Driehoek, Germiston. This warehouse is centrally located and offers easy access to all major highways. The property offers good truck access and flow via a large roller shutter door that leads into the warehouse with two 10 ton overhead cranes available to aid in loading and offloading, there is a 3 phase power supply consisting of 150 amps and the warehouse is split into 3 bays which allows for excellent flow. There is good height and great natural light

the office component is very neat and spacious placed over two levels which includes a reception area, individual offices and a large boardroom area. There are both male and female ablutions on both levels as well as changerooms and showers for the