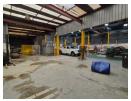

## Make an Offer

Market value R8,200,000

Offers from R8,000,000

Offers for this listing must be made in R20,000

R8,200,000

**(** 

1200m2 Freestanding Warehouse available For Sale in Driehoek, Germiston.

1200m2 Freestanding Warehouse available For Sale in Driehoek, Germiston. This warehouse is centrally located and offers easy access to all major highways. The property offers good truck access and flow via a large roller shutter door that leads into the warehouse with two 10 ton overhead cranes available to aid in loading and offloading, there is a 3 phase power supply consisting of 150 amps and the warehouse is split into 3 bays which allows for excellent flow. There is good height and great natural light

#### **Features**

Zoning Industrial

| Interior      |     | Exterior             |    | Sizes                        |               |
|---------------|-----|----------------------|----|------------------------------|---------------|
| Power 3 Phase | Yes | Covered Parking Bays | 10 | Floor Size                   | 1,200m²       |
| Power Amps    | 150 | Open Parking Bays    | 4  | Land Size<br>Building Height | 1,500m²<br>7m |