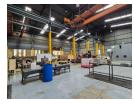

## Make an Offer

Market value R8,200,000

Offers from R8,000,000

Offers for this listing must be made in R20,000

R8,200,000

**(** 

1200m2 Freestanding Warehouse available For Sale in Driehoek, Germiston.

1200m2 Freestanding Warehouse available For Sale in Driehoek, Germiston. This warehouse is centrally located and offers easy access to all major highways. The property offers good truck access and flow via a large roller shutter door that leads into the warehouse with two 10 ton overhead cranes available to aid in loading and offloading, there is a 3 phase power supply consisting of 150 amps and the warehouse is split into 3 bays which allows for excellent flow. There is good height and great natural light

the office component is very neat and spacious placed over two levels which includes a reception area, individual offices and a large boardroom area. There are both male and female ablutions on both levels as well as changerooms and showers for the