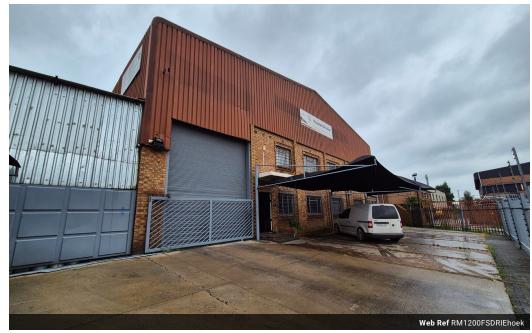

## Make an Offer

Market value R8,200,000

Offers from R8,000,000

Offers for this listing must be made in R20,000

R8,200,000

**(** 

1200m2 Freestanding Warehouse available For Sale in Driehoek, Germiston.

1200m2 Freestanding Warehouse available For Sale in Driehoek, Germiston. This warehouse is centrally located and offers easy access to all major highways. The property offers good truck access and flow via a large roller shutter door that leads into the warehouse with two 10 ton overhead cranes available to aid in loading and offloading, there is a 3 phase power supply consisting of 150 amps and the warehouse is split into 3 bays which allows for excellent flow. There is good height and great natural light

the office component is very neat and spacious placed over two levels which includes a reception area, individual offices and a large boardroom area. There are both male and female ablutions on both levels as well as changerooms and showers for the