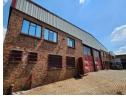

## Prime Industrial Warehouse with Overhead Crane in Driehoek, Germiston

This 440m² warehouse, ideally situated in the heart of Driehoek, Germiston, offers a strategic location with seamless access to major highways and public transport. Just a short walk from shopping amenities, the property is well-positioned for both staff convenience and client accessibility. The warehouse boasts impressive ceiling heights, abundant natural light, and a reliable three-phase power supply. A key highlight is the 5-ton overhead crane spanning the entire length of the factory, along with a spacious entry door that enhances workflow efficiency and ease of operations.

 $Designed \ for \ functionality, \ the \ office \ component \ extends \ over \ two \ levels, featuring \ a \ welcoming \ reception \ area \ and \ a \ compact$ 