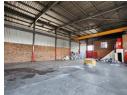

## Prime Industrial Warehouse with Overhead Crane in Driehoek, Germiston

This 440m² warehouse, ideally situated in the heart of Driehoek, Germiston, offers a strategic location with seamless access to major highways and public transport. Just a short walk from shopping amenities, the property is well-positioned for both staff convenience and client accessibility. The warehouse boasts impressive ceiling heights, abundant natural light, and a reliable three-phase power supply. A key highlight is the 5-ton overhead crane spanning the entire length of the factory, along with a spacious entry door that enhances workflow efficiency and ease of operations.

 $Designed \ for \ functionality, \ the \ office \ component \ extends \ over \ two \ levels, featuring \ a \ welcoming \ reception \ area \ and \ a \ compact$ 

#### **Features**

Zoning Industrial

Interior

Power 3 Phase Power Amps Exterio

Open Parking Bays

Sizes

Floor Size Land Size Building Height 440m² 550m² 6m