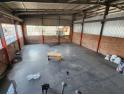

## Prime Industrial Warehouse with Overhead Crane in Driehoek, Germiston

This 440m² warehouse, ideally situated in the heart of Driehoek, Germiston, offers a strategic location with seamless access to major highways and public transport. Just a short walk from shopping amenities, the property is well-positioned for both staff convenience and client accessibility. The warehouse boasts impressive ceiling heights, abundant natural light, and a reliable three-phase power supply. A key highlight is the 5-ton overhead crane spanning the entire length of the factory, along with a spacious entry door that enhances workflow efficiency and ease of operations.