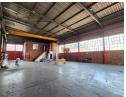

## Prime Industrial Warehouse with Overhead Crane in Driehoek, Germiston

This 440m² warehouse, ideally situated in the heart of Driehoek, Germiston, offers a strategic location with seamless access to major highways and public transport. Just a short walk from shopping amenities, the property is well-positioned for both staff convenience and client accessibility. The warehouse boasts impressive ceiling heights, abundant natural light, and a reliable three-phase power supply. A key highlight is the 5-ton overhead crane spanning the entire length of the factory, along with a spacious entry door that enhances workflow efficiency and ease of operations.