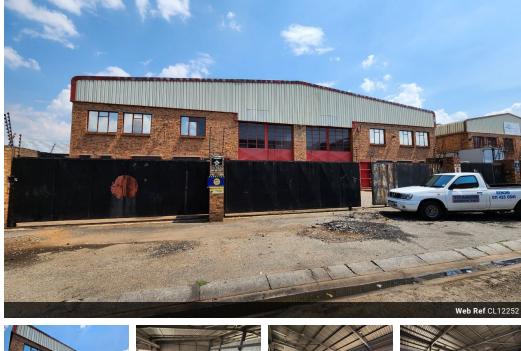

## Prime Industrial Warehouse with Overhead Crane in Driehoek, Germiston

This 440m² warehouse, ideally situated in the heart of Driehoek, Germiston, offers a strategic location with seamless access to major highways and public transport. Just a short walk from shopping amenities, the property is well-positioned for both staff convenience and client accessibility. The warehouse boasts impressive ceiling heights, abundant natural light, and a reliable three-phase power supply. A key highlight is the 5-ton overhead crane spanning the entire length of the factory, along with a spacious entry door that enhances workflow efficiency and ease of operations.