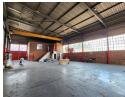

## Prime Industrial Opportunity in Driehoek, Germiston – For Sale

Situated in the strategic industrial hub of Driehoek, Germiston, this 880m² warehouse offers an exceptional location with seamless access to major highways, public transport, and key business amenities. The property is designed for efficiency, featuring high ceilings for ample natural light, a reliable three-phase power supply, and two 5-ton overhead cranes that span the full length of the factory. Two large access doors further enhance workflow, making this an ideal space for manufacturing, engineering, or logistics operations.

The office component spans two levels, with four well-positioned office layouts to optimize productivity. The ground floor includes a welcoming reception area and kitchenette, while the upper level features an open-plan office, change rooms, showers, and