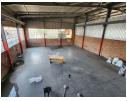

## Prime Industrial Opportunity in Driehoek, Germiston – For Sale

Situated in the strategic industrial hub of Driehoek, Germiston, this 880m² warehouse offers an exceptional location with seamless access to major highways, public transport, and key business amenities. The property is designed for efficiency, featuring high ceilings for ample natural light, a reliable three-phase power supply, and two 5-ton overhead cranes that span the full length of the factory. Two large access doors further enhance workflow, making this an ideal space for manufacturing, engineering, or logistics operations.