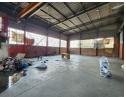

## Prime Industrial Opportunity in Driehoek, Germiston – For Sale

Situated in the strategic industrial hub of Driehoek, Germiston, this 880m² warehouse offers an exceptional location with seamless access to major highways, public transport, and key business amenities. The property is designed for efficiency, featuring high ceilings for ample natural light, a reliable three-phase power supply, and two 5-ton overhead cranes that span the full length of the factory. Two large access doors further enhance workflow, making this an ideal space for manufacturing, engineering, or logistics operations.