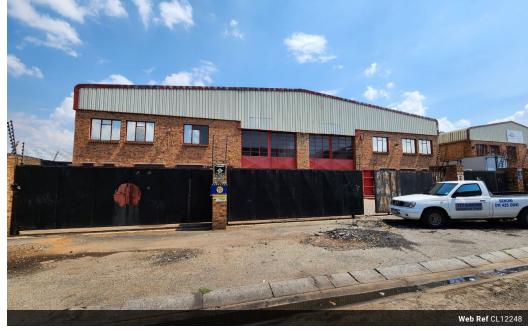

## Prime Industrial Opportunity in Driehoek, Germiston – For Sale

Situated in the strategic industrial hub of Driehoek, Germiston, this 880m² warehouse offers an exceptional location with seamless access to major highways, public transport, and key business amenities. The property is designed for efficiency, featuring high ceilings for ample natural light, a reliable three-phase power supply, and two 5-ton overhead cranes that span the full length of the factory. Two large access doors further enhance workflow, making this an ideal space for manufacturing, engineering, or logistics operations.