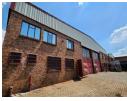

## Prime Industrial Opportunity in Driehoek, Germiston – For Sale

Situated in the strategic industrial hub of Driehoek, Germiston, this 880m² warehouse offers an exceptional location with seamless access to major highways, public transport, and key business amenities. The property is designed for efficiency, featuring high ceilings for ample natural light, a reliable three-phase power supply, and two 5-ton overhead cranes that span the full length of the factory. Two large access doors further enhance workflow, making this an ideal space for manufacturing, engineering, or logistics operations.