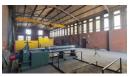

## 1 535sqm Warehouse/ Factory in Driehoek, Germiston

1635m2 Warehouse/Factory available For Sale in Driehoek, Germiston, this property consists of three individual factories each with their own entrance and a private secure portion of yard. Two of the factories have a 5 ton crane and they all have excellent access and space for trucks to enter. There is good height with natural light and a 3 phase power supply consisting of 80 amps per