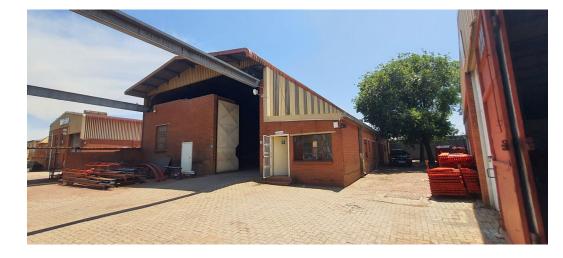

## 1 535sqm Warehouse/ Factory in Driehoek, Germiston

1635m2 Warehouse/Factory available For Sale in Driehoek, Germiston, this property consists of three individual factories each with their own entrance and a private secure portion of yard. Two of the factories have a 5 ton crane and they all have excellent access and space for trucks to enter. There is good height with natural light and a 3 phase power supply consisting of 80 amps per

The office component for each factory is well sized and neat, featuring reception areas, individual office space and potential for boardroom facilities. This property is centrally located and offers easy accessibility to all major highways and all modes of public