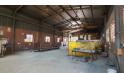

## 1 535sqm Warehouse/ Factory in Driehoek, Germiston

1635m2 Warehouse/Factory available For Sale in Driehoek, Germiston, this property consists of three individual factories each with their own entrance and a private secure portion of yard. Two of the factories have a 5 ton crane and they all have excellent access and space for trucks to enter. There is good height with natural light and a 3 phase power supply consisting of 80 amps per