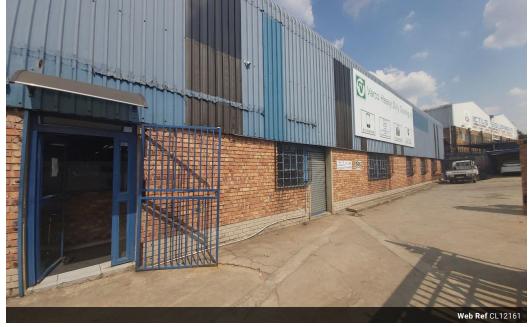

### Prime Industrial Property for Sale in Delville, Germiston

50 Tn/m<sup>2</sup>

Yes

Yes

Situated on a high-traffic main road in the heart of Delville, Germiston, this recently renovated property offers exceptional visibility and accessibility. With close proximity to key industrial areas like Wadeville and Boksburg, it's perfectly positioned for businesses seeking a strategic location to enhance their operations and capitalize on marketing opportunities.

The warehouse/factory space features a large roller door for easy access and a dedicated sales counter designed to efficiently serve walk-in customers. A secure, spacious yard provides ample parking for staff and clients, as well as additional storage. This versatile property is an excellent choice for businesses looking for a functional and high-profile presence in a thriving industrial