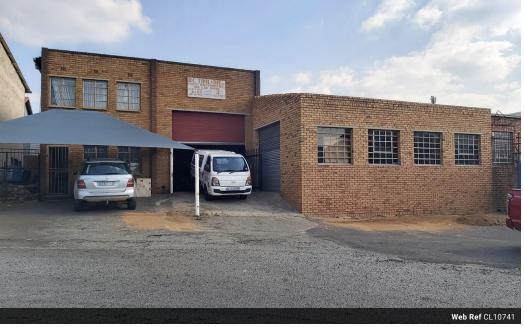

### 500m<sup>2</sup> Industrial Property in Delville, Germiston

50 Tn/m<sup>2</sup>

Yes

125

Delville, Germiston presents a captivating opportunity for potential owner-occupiers with this attractively priced property. It boasts expansive office spaces, two well-appointed change rooms with showers, and the advantage of three-phase power infrastructure. Designed with practicality in mind, this property is particularly appealing to engineering and fabrication enterprises looking to own without a substantial financial investment.

The factory's layout is meticulously crafted for operational efficiency, featuring a strategically positioned roller door facing the thoroughfare. This ensures seamless access and optimizes loading and unloading processes for a smooth workflow. Tailored to budget-conscious businesses seeking property ownership, this space in Delville, Germiston offers a compelling, cost-effective, and