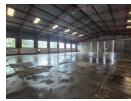

### R15,000,000

2400m2 Warehouse/Airport Hanger available For Sale inside Rand Airport.

2400m2 Warehouse/Airport Hanger available For Sale inside Rand Airport. This warehouse offers easy access to all major highways and public transport is readily available from outside the main entrance. This property is placed within Rand Airport and offers access control and safety. The warehouse features 2 large sliding doors that can accommodate larger trucks and there is good height and good natural light within the warehouse.

The office component offers individual office spaces with both male and female ablutions. This property can accommodate any type of storage and distribution businesses with excellent access and flow for larger trucks. There is ample secure parking space

#### **Features**

Zoning Industrial

 Interior
 Exterior
 Sizes

 Power 3 Phase
 Yes
 Security
 Yes
 Floor Size
 2,400m²

 Power Amps
 100
 Open Parking Bays
 10
 Land Size
 3,000m²

 Building Height
 6m