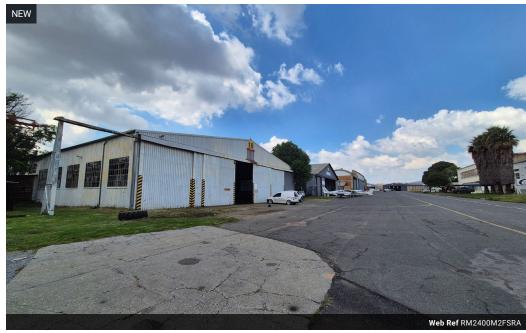

### R15,000,000

2400m2 Warehouse/Airport Hanger available For Sale inside Rand Airport.

2400m2 Warehouse/Airport Hanger available For Sale inside Rand Airport. This warehouse offers easy access to all major highways and public transport is readily available from outside the main entrance. This property is placed within Rand Airport and offers access control and safety. The warehouse features 2 large sliding doors that can accommodate larger trucks and there is good height and good natural light within the warehouse.

The office component offers individual office spaces with both male and female ablutions. This property can accommodate any type of storage and distribution businesses with excellent access and flow for larger trucks. There is ample secure parking space

#### **Features**

Zoning Industrial

 Interior
 Exterior
 Sizes

 Power 3 Phase
 Yes
 Security
 Yes
 Floor Size
 2,400m²

 Power Amps
 100
 Open Parking Bays
 10
 Land Size
 3,000m²

 Building Height
 6m