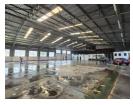

### R15,000,000

2400m2 Warehouse/Airport Hanger available For Sale inside Rand Airport.

2400m2 Warehouse/Airport Hanger available For Sale inside Rand Airport. This warehouse offers easy access to all major highways and public transport is readily available from outside the main entrance. This property is placed within Rand Airport and offers access control and safety. The warehouse features 2 large sliding doors that can accommodate larger trucks and there is good height and good natural light within the warehouse.

The office component offers individual office spaces with both male and female ablutions. This property can accommodate any type of storage and distribution businesses with excellent access and flow for larger trucks. There is ample secure parking space