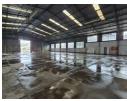

### R15,000,000

2400m2 Warehouse/Airport Hanger available For Sale inside Rand Airport.

2400m2 Warehouse/Airport Hanger available For Sale inside Rand Airport. This warehouse offers easy access to all major highways and public transport is readily available from outside the main entrance. This property is placed within Rand Airport and offers access control and safety. The warehouse features 2 large sliding doors that can accommodate larger trucks and there is good height and good natural light within the warehouse.

The office component offers individual office spaces with both male and female ablutions. This property can accommodate any type of storage and distribution businesses with excellent access and flow for larger trucks. There is ample secure parking space