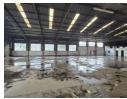

### R15,000,000

2400m2 Warehouse/Airport Hanger available For Sale inside Rand Airport.

2400m2 Warehouse/Airport Hanger available For Sale inside Rand Airport. This warehouse offers easy access to all major highways and public transport is readily available from outside the main entrance. This property is placed within Rand Airport and offers access control and safety. The warehouse features 2 large sliding doors that can accommodate larger trucks and there is good height and good natural light within the warehouse.

The office component offers individual office spaces with both male and female ablutions. This property can accommodate any type of storage and distribution businesses with excellent access and flow for larger trucks. There is ample secure parking space