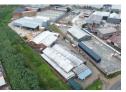

## 1865sqm industrial property for sale as an investment opportunity in Sebenza

This 1865sqm industrial warehouse is available for sale as an investment opportunity and is located in the sought-after industrial node of Sebenza, Edenvale. The property is split into three warehouses of 325sqm, 490sqm and 1050sqm with three tenants. The warehouses have good height to the eaves with excellent natural light throughout the work area and is accessed through large roller shutter doors. There is a small yard area on the side of the property.

Each warehouse has a small office component with male and female ablutions and kitchens. There is three phase power available.