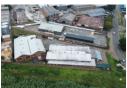

## 1865sqm industrial property for sale as an investment opportunity in Sebenza

This 1865sqm industrial warehouse is available for sale as an investment opportunity and is located in the sought-after industrial node of Sebenza, Edenvale. The property is split into three warehouses of 325sqm, 490sqm and 1050sqm with three tenants. The warehouses have good height to the eaves with excellent natural light throughout the work area and is accessed through large roller shutter doors. There is a small yard area on the side of the property.

Each warehouse has a small office component with male and female ablutions and kitchens. There is three phase power available.