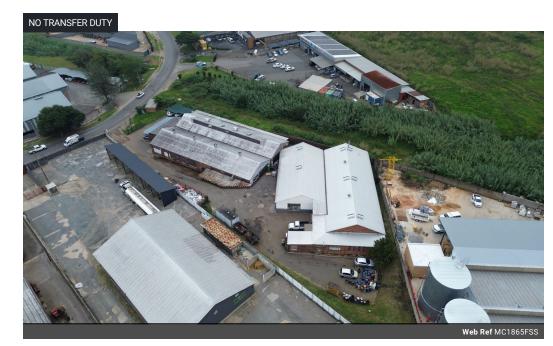

## 1865sqm industrial property for sale as an investment opportunity in Sebenza

This 1865sqm industrial warehouse is available for sale as an investment opportunity and is located in the sought-after industrial node of Sebenza, Edenvale. The property is split into three warehouses of 325sqm, 490sqm and 1050sqm with three tenants. The warehouses have good height to the eaves with excellent natural light throughout the work area and is accessed through large roller shutter doors. There is a small yard area on the side of the property.

Each warehouse has a small office component with male and female ablutions and kitchens. There is three phase power available.