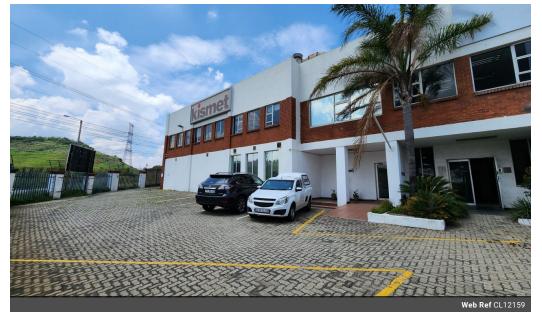

#### Prime 2,550sqm Industrial Warehouse with Tenant Income in Sebenza

Now available for sale, this expansive 2,550sqm industrial warehouse on a 5,565sqm stand offers unmatched main road exposure in the thriving industrial hub of Sebenza. Featuring five large roller shutter doors, impressive eave heights, abundant natural light, and a mezzanine level for additional storage, this facility is designed for maximum efficiency. With 600 amps of three-phase power and a versatile rear yard, the property is ideal for a wide range of industrial operations. Additionally, 1,100sqm is currently leased to a tenant on a five-year contract, providing reliable income through February 2028.

### Exterior

Security Covered Parking Bays Open Parking Bays Sizes Floor Size Land Size Building Height

2,550m² 5,565m² 8m

https://www.newpointproperty.co.za