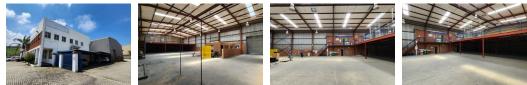

#### Prime 2,550sqm Industrial Warehouse with Tenant Income in Sebenza

Now available for sale, this expansive 2,550sqm industrial warehouse on a 5,565sqm stand offers unmatched main road exposure in the thriving industrial hub of Sebenza. Featuring five large roller shutter doors, impressive eave heights, abundant natural light, and a mezzanine level for additional storage, this facility is designed for maximum efficiency. With 600 amps of three-phase power and a versatile rear yard, the property is ideal for a wide range of industrial operations. Additionally, 1,100sqm is currently leased to a tenant on a five-year contract, providing reliable income through February 2028.

#### Interior

Floor Loading Cap.1 Tn/m²Air ConditioningYesPower 3 PhaseYesPower Amps600