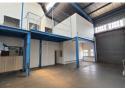

## 1 000sqm Freestanding Industrial Warehouse in Sebenza, Edenvale

Now available for sale, this well-maintained 1,000m² freestanding industrial warehouse is strategically located in Sebenza's highly sought-after industrial area. The warehouse is divided into three distinct units, with two currently leased to tenants. Each unit features impressive eave height, allowing ample natural light to fill the workspaces. Positioned at the front of the building, each unit is equipped with large roller shutter doors for easy access, as well as three-phase power and individual metering systems to ensure operational efficiency and flexibility.

Each unit also includes a double-volume office component, complete with a welcoming reception area, open-plan office space, and well-appointed male and female ablutions, along with a kitchenette. Ample parking is available for both staff and visitors.