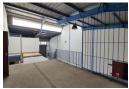

## 1 000sqm Freestanding Industrial Warehouse in Sebenza, Edenvale

Now available for sale, this well-maintained 1,000m² freestanding industrial warehouse is strategically located in Sebenza's highly sought-after industrial area. The warehouse is divided into three distinct units, with two currently leased to tenants. Each unit features impressive eave height, allowing ample natural light to fill the workspaces. Positioned at the front of the building, each unit is equipped with large roller shutter doors for easy access, as well as three-phase power and individual metering systems to ensure operational efficiency and flexibility.

Each unit also includes a double-volume office component, complete with a welcoming reception area, open-plan office space, and well-appointed male and female ablutions, along with a kitchenette. Ample parking is available for both staff and visitors.