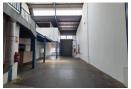

## 1 000sqm Freestanding Industrial Warehouse in Sebenza, Edenvale

Now available for sale, this well-maintained 1,000m² freestanding industrial warehouse is strategically located in Sebenza's highly sought-after industrial area. The warehouse is divided into three distinct units, with two currently leased to tenants. Each unit features impressive eave height, allowing ample natural light to fill the workspaces. Positioned at the front of the building, each unit is equipped with large roller shutter doors for easy access, as well as three-phase power and individual metering systems to ensure operational efficiency and flexibility.

Each unit also includes a double-volume office component, complete with a welcoming reception area, open-plan office space, and well-appointed male and female ablutions, along with a kitchenette. Ample parking is available for both staff and visitors.