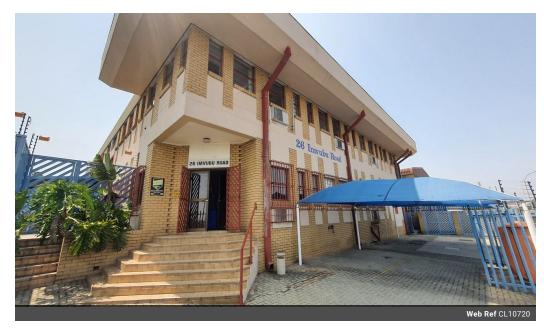

## 1 000sqm Freestanding Industrial Warehouse in Sebenza, Edenvale

Now available for sale, this well-maintained 1,000m² freestanding industrial warehouse is strategically located in Sebenza's highly sought-after industrial area. The warehouse is divided into three distinct units, with two currently leased to tenants. Each unit features impressive eave height, allowing ample natural light to fill the workspaces. Positioned at the front of the building, each unit is equipped with large roller shutter doors for easy access, as well as three-phase power and individual metering systems to ensure operational efficiency and flexibility.

Each unit also includes a double-volume office component, complete with a welcoming reception area, open-plan office space, and well-appointed male and female ablutions, along with a kitchenette. Ample parking is available for both staff and visitors.