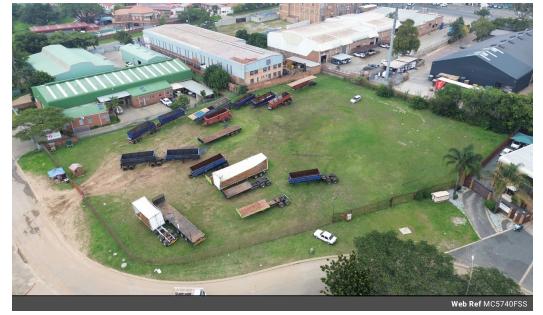

## 5740sqm Zoned industrial land for sale in Sebenza

Take advantage of a rare opportunity in Sebenza, Edenvale, where prime vacant land awaits development in one of the area's most desirable industrial hubs. This last vacant land is competitively priced at R1 134 per square meter. Fully zoned and proclaimed.