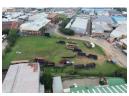

## 5740sqm Zoned industrial land for sale in Sebenza

Take advantage of a rare opportunity in Sebenza, Edenvale, where prime vacant land awaits development in one of the area's most desirable industrial hubs. This last vacant land is competitively priced at R1 134 per square meter. Fully zoned and proclaimed.

Offering endless development possibilities, from custom projects to turnkey build-to-spec solutions managed by seasoned