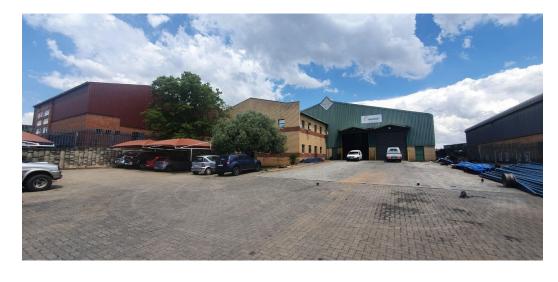

#### Prime 1,350m<sup>2</sup> Industrial Facility in Founders View – Ideal for Logistics & Storage

This immaculate 1,350m<sup>2</sup> industrial property in the sought-after Founders View offers a seamless blend of warehouse efficiency and modern office space. With a spacious paved yard allowing easy access for large vehicles, two expansive roller shutter doors, high ceilings, and abundant natural light, this facility is designed for optimal productivity. A robust three-phase power supply ensures smooth operations for various industrial applications.

The office component features a well-appointed boardroom, private offices, open-plan workspaces, and dedicated kitchen and restroom facilities for office staff. Additional warehouse amenities include separate staff restrooms and ample covered parking. Strategically located just off Modderfontein Road, with quick access to major highways, this secure property also includes a