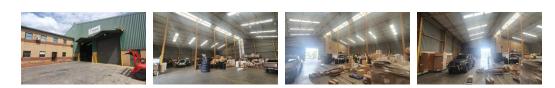

#### Prime 1,350m<sup>2</sup> Industrial Facility in Founders View – Ideal for Logistics & Storage

This immaculate 1,350m<sup>2</sup> industrial property in the sought-after Founders View offers a seamless blend of warehouse efficiency and modern office space. With a spacious paved yard allowing easy access for large vehicles, two expansive roller shutter doors, high ceilings, and abundant natural light, this facility is designed for optimal productivity. A robust three-phase power supply ensures smooth operations for various industrial applications.

The office component features a well-appointed boardroom, private offices, open-plan workspaces, and dedicated kitchen and restroom facilities for office staff. Additional warehouse amenities include separate staff restrooms and ample covered parking. Strategically located just off Modderfontein Road, with quick access to major highways, this secure property also includes a