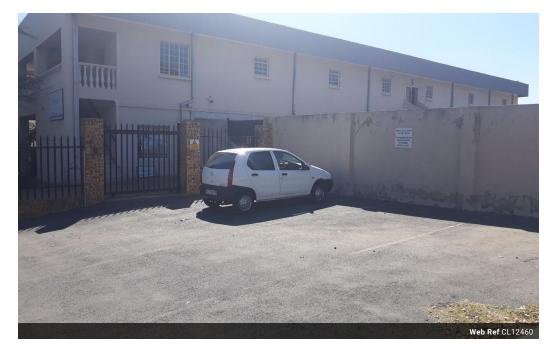

## Versatile Industrial Property with Expansive Yard in Eastleigh

This exceptional industrial property in Eastleigh stands out with its rare, expansive paved yard—perfect for businesses requiring ample outdoor space. The factory features multiple units that can be used independently or seamlessly combined, offering flexibility for various operational needs. With excellent height, natural lighting, and a reliable three-phase power supply, this facility is ideal for manufacturing, storage, or distribution.

The well-maintained office component provides a professional setting with a welcoming reception area, ensuring a great first impression for clients. Dual entrances allow separate access for trucks and visitors, while ample parking enhances convenience. Strategically located near major highways, this property offers excellent connectivity for business operations. Available for lease