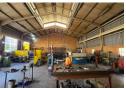

## Exclusive Freestanding 575m<sup>2</sup> Warehouse for Sale in Eastleigh

Available under a sole and exclusive mandate, this well-maintained 575m² industrial warehouse sits on a 993m² stand in the sought-after industrial hub of Eastleigh, Edenvale. The warehouse features excellent height to the eaves, abundant natural light, and a large front-facing roller shutter door for seamless receiving and dispatch. Equipped with 60 amps of three-phase power, a small mezzanine for additional storage, and separate male and female ablution facilities, this property is designed for efficiency and functionality.

## **Features**

Zoning Industrial

**Interior** Floor Lo

Floor Loading Cap. 1 Tn/m² Power 3 Phase Yes Power Amps 60 Exterior

Open Parking Bays

Sizes

Floor Size Land Size Building Height