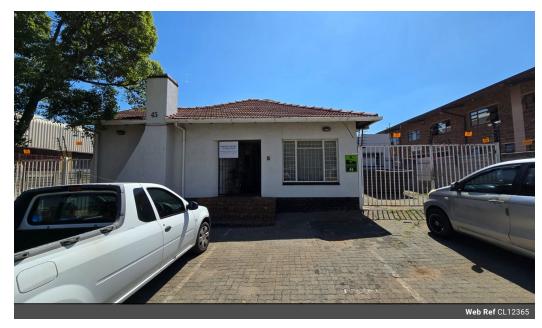

## Exclusive Freestanding 575m<sup>2</sup> Warehouse for Sale in Eastleigh

Available under a sole and exclusive mandate, this well-maintained 575m² industrial warehouse sits on a 993m² stand in the sought-after industrial hub of Eastleigh, Edenvale. The warehouse features excellent height to the eaves, abundant natural light, and a large front-facing roller shutter door for seamless receiving and dispatch. Equipped with 60 amps of three-phase power, a small mezzanine for additional storage, and separate male and female ablution facilities, this property is designed for efficiency and functionality.

The office component includes a welcoming reception area, private offices, a kitchen, and additional ablutions, ensuring a comfortable working environment. Ample parking is available for staff and visitors. Strategically positioned with easy access to