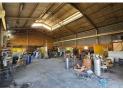

## Exclusive Freestanding 575m<sup>2</sup> Warehouse for Sale in Eastleigh

Available under a sole and exclusive mandate, this well-maintained 575m² industrial warehouse sits on a 993m² stand in the sought-after industrial hub of Eastleigh, Edenvale. The warehouse features excellent height to the eaves, abundant natural light, and a large front-facing roller shutter door for seamless receiving and dispatch. Equipped with 60 amps of three-phase power, a small mezzanine for additional storage, and separate male and female ablution facilities, this property is designed for efficiency and functionality.

## **Features**

Zoning Industrial

**Interior** Floor Lo

Floor Loading Cap. 1 Tn/m² Power 3 Phase Yes Power Amps 60 Exterior

Open Parking Bays

Sizes

Floor Size Land Size Building Height