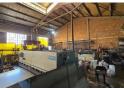

## Exclusive Freestanding 575m<sup>2</sup> Warehouse for Sale in Eastleigh

Available under a sole and exclusive mandate, this well-maintained 575m² industrial warehouse sits on a 993m² stand in the sought-after industrial hub of Eastleigh, Edenvale. The warehouse features excellent height to the eaves, abundant natural light, and a large front-facing roller shutter door for seamless receiving and dispatch. Equipped with 60 amps of three-phase power, a small mezzanine for additional storage, and separate male and female ablution facilities, this property is designed for efficiency and functionality.

The office component includes a welcoming reception area, private offices, a kitchen, and additional ablutions, ensuring a comfortable working environment. Ample parking is available for staff and visitors. Strategically positioned with easy access to

## **Features**

Zoning Industrial

**Interior** Floor Lo

Floor Loading Cap. 1 Tn/m² Power 3 Phase Yes Power Amps 60 Exterior

Open Parking Bays

Sizes

Floor Size Land Size Building Height