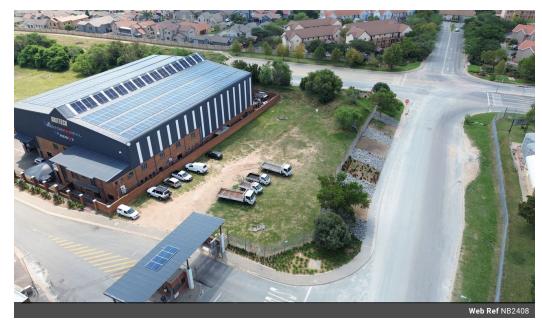

## 2410sqm stand available in Samrand!

This 2410sqm stand is situated in the highly desirable Samrand area, within a secure industrial park offering 24-hour security and controlled access. The land is zoned industrial, making it ideal for a variety of commercial and industrial developments such as warehouses, distribution centers, or manufacturing facilities. With ample space, the property presents a great opportunity for businesses looking to establish a presence in a rapidly growing area with excellent security measures in place, ensuring peace of mind for owners and employees alike.

The stand is level, providing a blank canvas for development, and is conveniently located near major highways such as the N1 and N3, facilitating easy access for logistics and transportation. The growing demand for industrial space in Samrand has increased