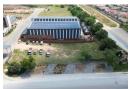

## 2410sqm stand available in Samrand!

This 2410sqm stand is situated in the highly desirable Samrand area, within a secure industrial park offering 24-hour security and controlled access. The land is zoned industrial, making it ideal for a variety of commercial and industrial developments such as warehouses, distribution centers, or manufacturing facilities. With ample space, the property presents a great opportunity for businesses looking to establish a presence in a rapidly growing area with excellent security measures in place, ensuring peace of mind for owners and employees alike.

The stand is level, providing a blank canvas for development, and is conveniently located near major highways such as the N1 and N3, facilitating easy access for logistics and transportation. The growing demand for industrial space in Samrand has increased